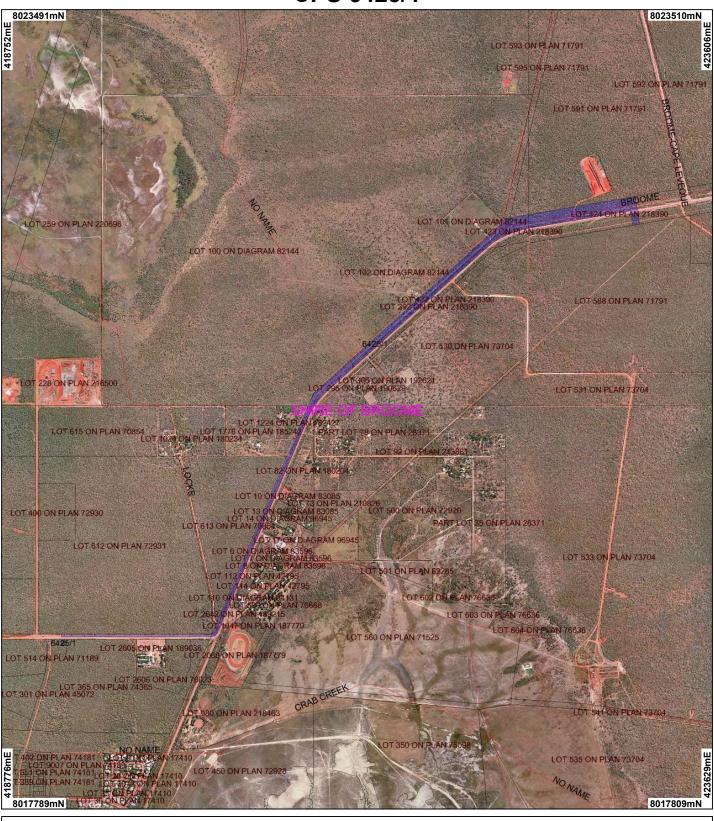

## **CPS 6425/1**

## Crown Reserve State Forest / Timber Reserve Marine Park Crown Lease Lease / Re\* **LEGEND** \_N-Public Roads Local Government Authorities Broome Townsite 2007 20cm Orthomosaic - Landgate 2007 Water Road Centrelines Clearing Instruments Scale 1:26473 Cadastre for labelling Areas Applied to Clear (Approximate when reproduced at A4) Freehold (cont) Lease on State Forest / Timber Reserve Geocentric Datum Australia 1994 Note: the data in this map have not been projected. This may result in geometric distortion or measurement inaccuracies. Information derived from this map should be confirmed with the data custodian acknowleged by the agency acronym in the legend.

\* Project Data. This data has not been quality assured. Please contact map author for details.

Government of Western Australia
Department of Environment Regulation

~750 m

WA Crown Copyright 2002