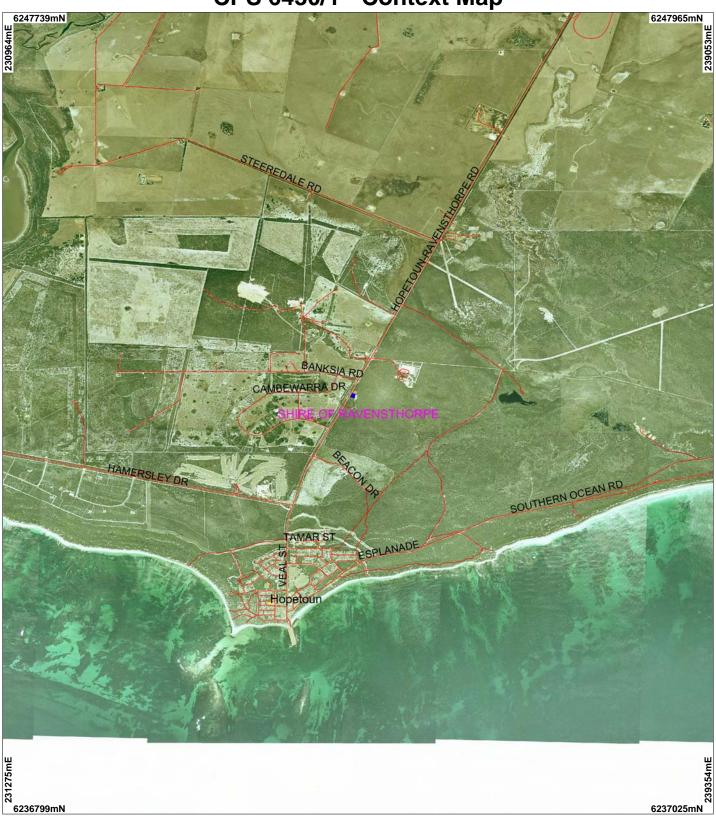

CPS 6430/1 - Context Map

Clearing Instruments

Areas Applied to Clear

Local Government
Authorities

Ravensthorpe 1.4m Orthomosaic - Landgate 2002 Towns

Scale 1:47999 (Approximate when reproduced at A4)

Geocentric Datum Australia 1994

Note: the data in this map have not been projected. This may result in geometric distortion or measurement inaccuracies.

. Date .....

Officer with delegated authority under Section 20 of the Environmental Protection Act 1986

Information derived from this map should be confirmed with the data custodian acknowleged by the agency acronym in the legend.

WA Crown Copyright 2002