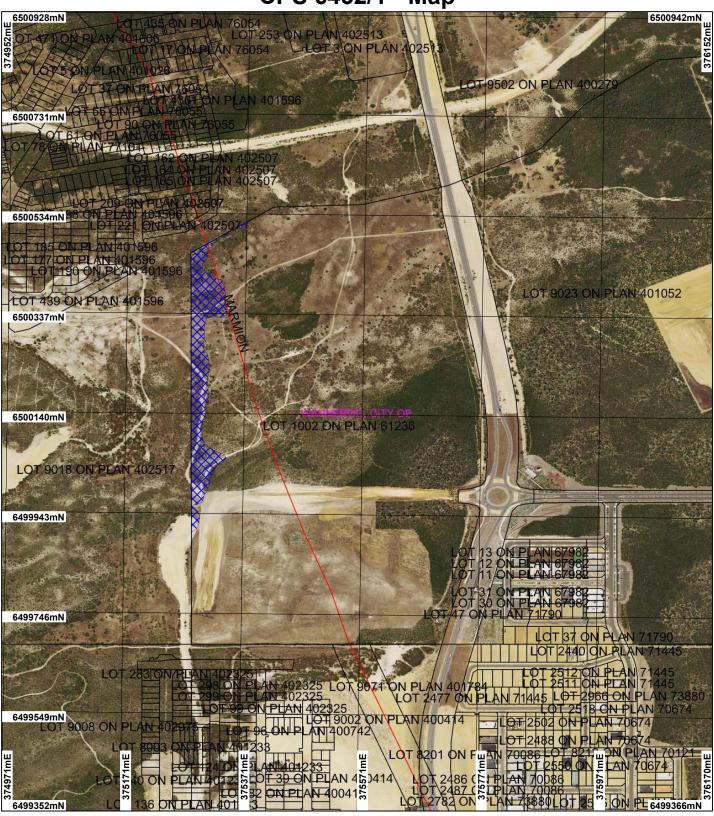

## CPS 6432/1 - Map

## **LEGEND**

Road Centrelines Cadastre Local Government Authorities Clearing Instruments

Areas Applied to Clear

Perth Metropolitan Area North 15cm Orthomosaic -Landgate 2012

Scale 1:7000

Geocentric Datum Australia 1994

Note: the data in this map have not been projected. This may result in geometric distortion or measurement inaccuracies.

Prepared by: jarenh Prepared for: Date: 6/02/2015 7:51:31 AM

Information derived from this map should be confirmed with the data custodian acknowleged by the agency acronym in the legend.

Government of Western Australia
Department of Environment Regulation

WA Crown Copyright 2002

\* Project Data is denoted by asterisk. This data has not been quality assured. Please contact map author for details.