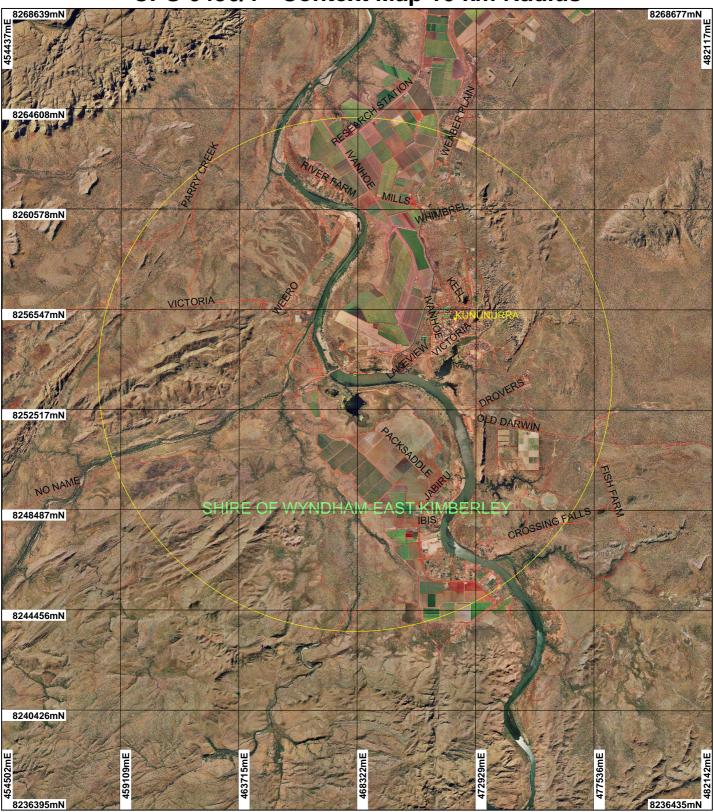

## CPS 6436/1 - Context Map 10 km Radius

## LEGEND

Local Government Authorities

✓ Road Centrelines

Clearing Instruments

Areas Applied to Clear

Kununurra 50cm Orthomosaic - Landgate 2005

Towns

Scale 1:149993 (Approximate when reproduced at A4)

## Geocentric Datum Australia 1994

Note: the data in this map have not been projected. This may result in geometric distortion or measurement inaccuracies.

Prepared by: Prepared for: Date: 29/01/2015 8:05:24 AM

Information derived from this map should be confirmed with the data custodian acknowleged by the agency acronym in the legend.

WA Crown Copyright 2002