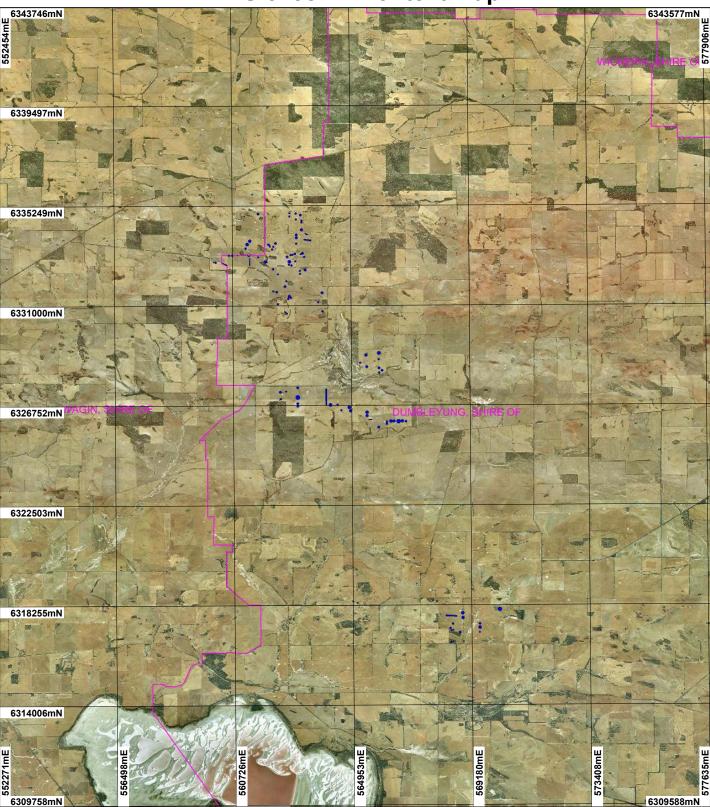

## CPS 6438/1 - Context Map

## **LEGEND**

Local Government Authorities Clearing Instruments

Areas Applied to Clear

Dumbleyung Kukerin 1.4m

Orthomosaic - Landgate

Scale 1:150000

Geocentric Datum Australia 1994

Note: the data in this map have not been projected. This may result in geometric distortion or measurement inaccuracies.