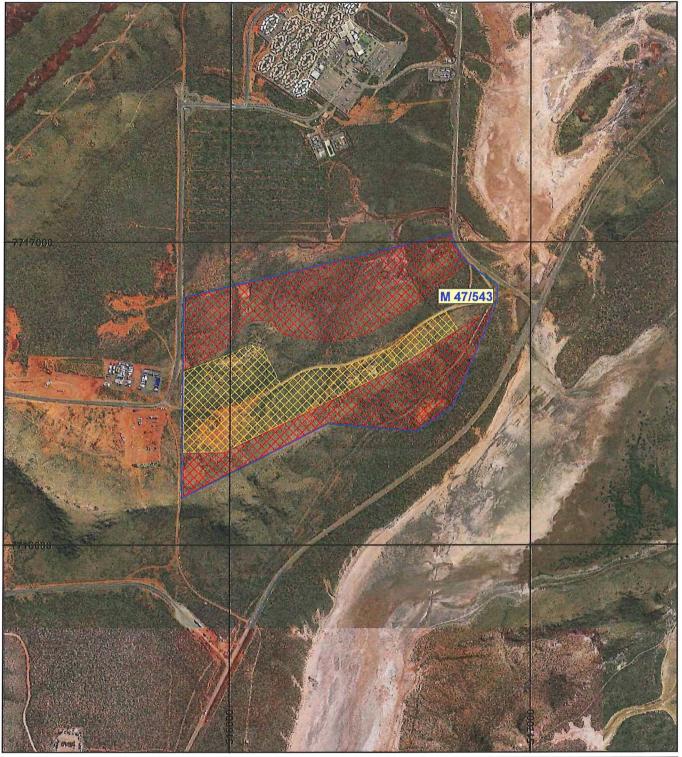

## PLAN 6439/2

## LEGEND

- Mining Tenements Clearing Instruments Areas Approved to Clear Clearing Instruments\_1 Areas Subject to Conditions
  - Imagery

<u>\_N</u> 0.4 Km 4 Scale 1:12,000 (Appoximate when reproduced at A4) Geocentric Datum Australia 1994 Note: the data in this map have not been projected. This may result in geometric distortion or measurement inaccuracies.