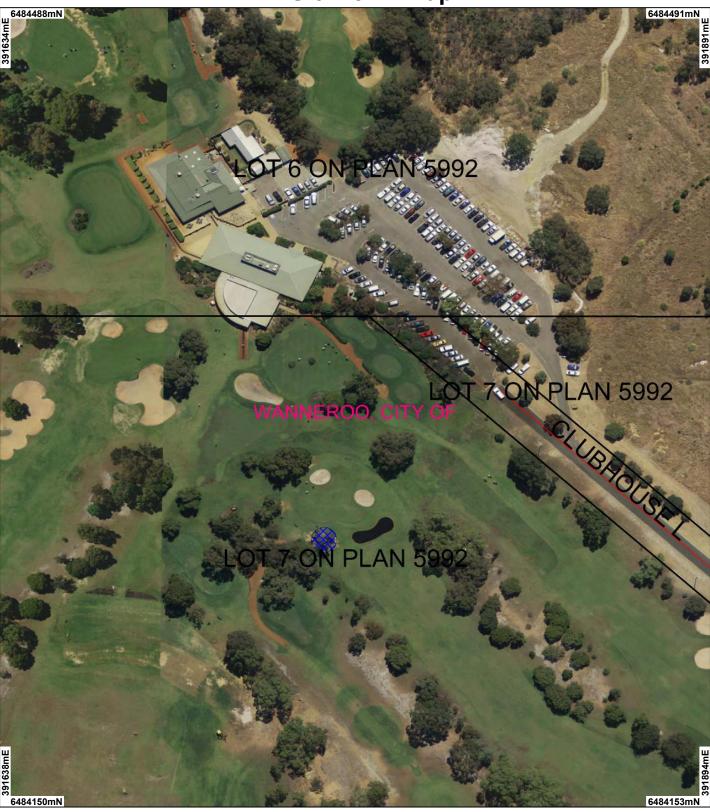

## CPS 6448/1 - Map

## **LEGEND**

Local Government Authorities

Clearing Instruments

Areas Applied to Clear

Cadastre for labelling
Perth Metropolitan Area
Central 15cm Orthomosaic Landgate 2012

Scale 1:1500

Geocentric Datum Australia 1994

Note: the data in this map have not been projected. This may result in geometric distortion or measurement inaccuracies.

Date ...

Information derived from this map should be confirmed with the data custodian acknowleged by the agency acronym in the legend.

Government of Western Australia
Department of Environment Regulation

WA Crown Copyright 2002