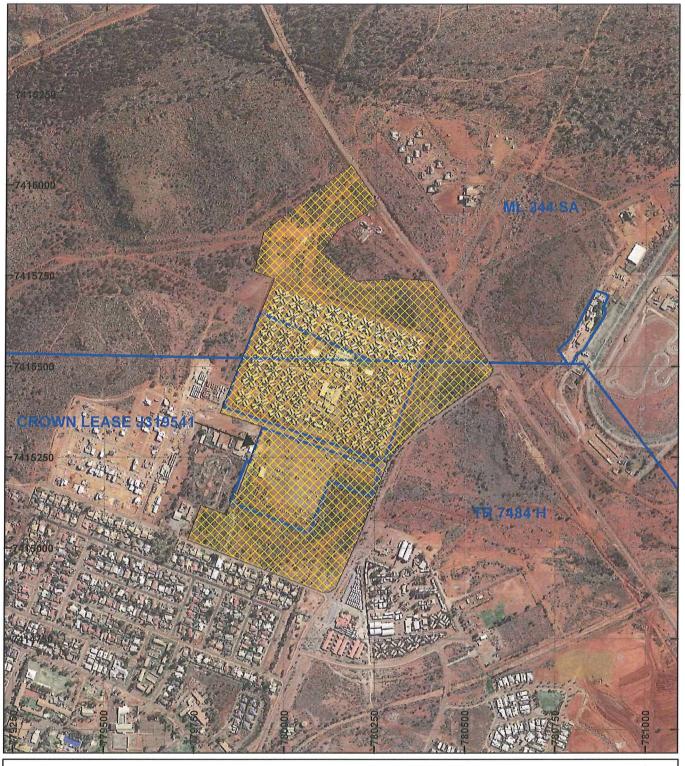

## PLAN 6469/1

## LEGEND

- Mining Tenements
- Crown Lease
- Clearing Instruments Areas Approved to Clear Seamless Mosaic

 $\leq_{\mathsf{N}}$ 400 M 4 Scale 1:10,000 (Appoximate when reproduced at A4) Geocentric Datum Australia 1994