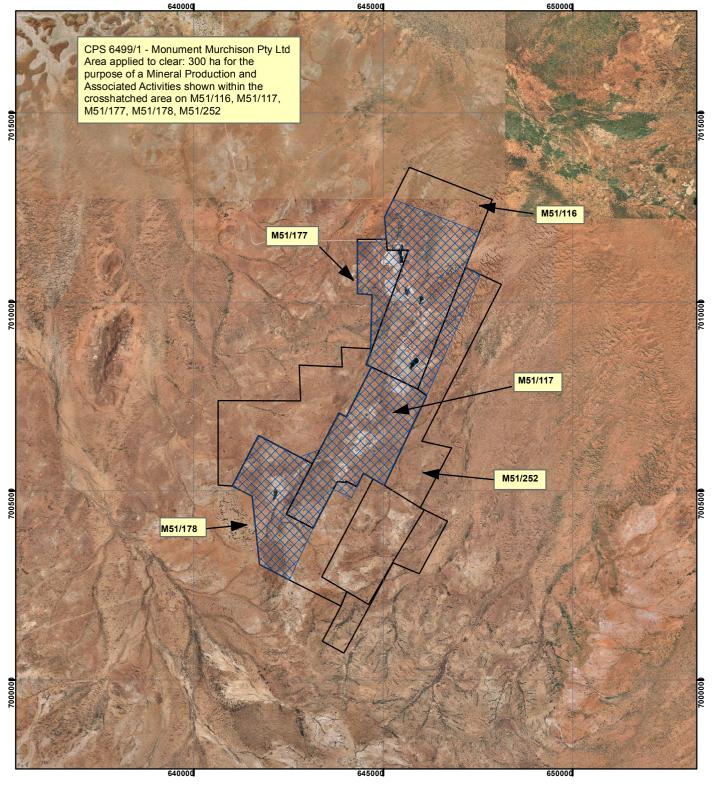

## CPS 6499/1 - Monument Murchison Pty Ltd

| Legend              |                                                                                                                                      |
|---------------------|--------------------------------------------------------------------------------------------------------------------------------------|
| Clearing Instrument | 0 N 4,000                                                                                                                            |
| Mining Tenements    | Scale 1:100,000                                                                                                                      |
| FMT_TENID           | Geocentric Datum Australia 1994                                                                                                      |
| M 51/116            | Note: the data in this map have not been<br>projected. This may result in geometric                                                  |
| M 51/117            | distortion or measurement inaccuracies.                                                                                              |
| M 51/177            | Date                                                                                                                                 |
| M 51/178            | Officer with delegated authority under Section 20 of<br>the Environmental Protection Act 1986                                        |
| M 51/252            | Information derived from this map should be<br>confirmed with the data custodian acknowleged<br>by the agency acronym in the legend. |
|                     |                                                                                                                                      |