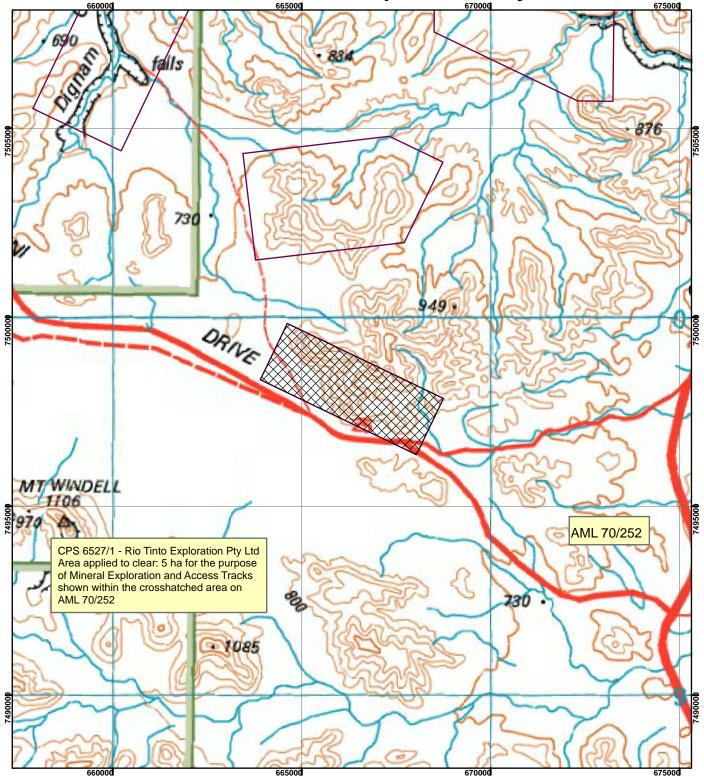

## CPS 6527/1 - Rio Tinto Exploration Pty Ltd

| Legend                |                                                                                                                                      |
|-----------------------|--------------------------------------------------------------------------------------------------------------------------------------|
|                       | 0 4,000                                                                                                                              |
| Clearing Instruments  | Scale 1:100,000                                                                                                                      |
| Mining Tenements      | Geocentric Datum Australia 1994                                                                                                      |
| ML 252SA              | Note: the data in this map have not been<br>projected. This may result in geometric<br>distortion or measurement inaccuracies.       |
| Natmap 250 000 series | Date                                                                                                                                 |
|                       | Officer with delegated authority under Section 20 of<br>the Environmental Protection Act 1986                                        |
|                       | Information derived from this map should be<br>confirmed with the data custodian acknowleged<br>by the agency acronym in the legend. |
|                       |                                                                                                                                      |