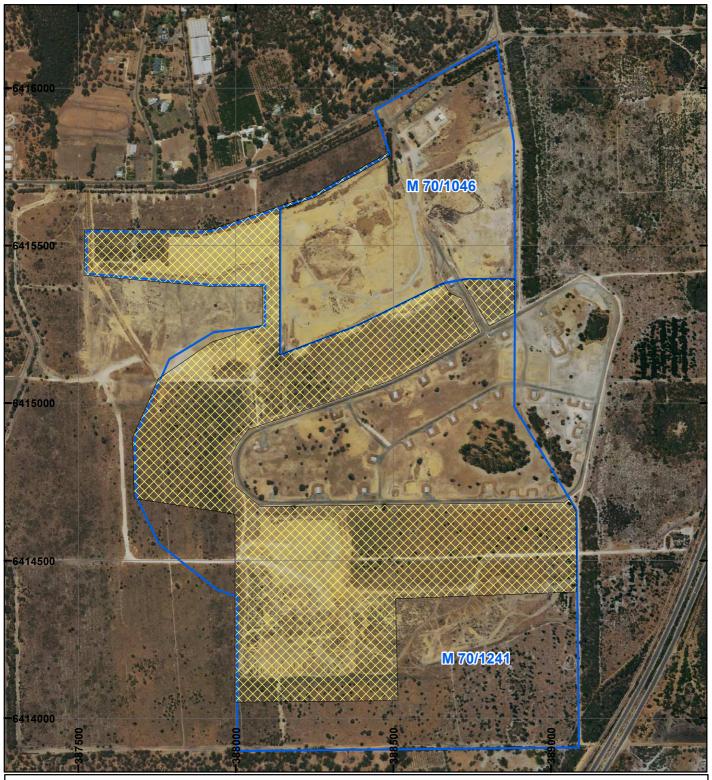

## **PLAN 6542/2**

## **LEGEND**

■ Mining Tenements

**Clearing Instruments** 

Areas Approved to Clear

Orthophotography sourced from Landgate

(Appoximate when reproduced at A4)

Geocentric Datum Australia 1994

Note: the data in this map have not been projected. This may result in geometric distortion or measurement inaccuracies.

## Jacqui Middleton

JACQUI MIDDLETON Date 04/06/2020

Officer with delegated authority under Section 20 of the Environmental Protection Act 1986

Information derived from this map should be confirmed with the data custodian acknowleged by the agency acronym in the legend.