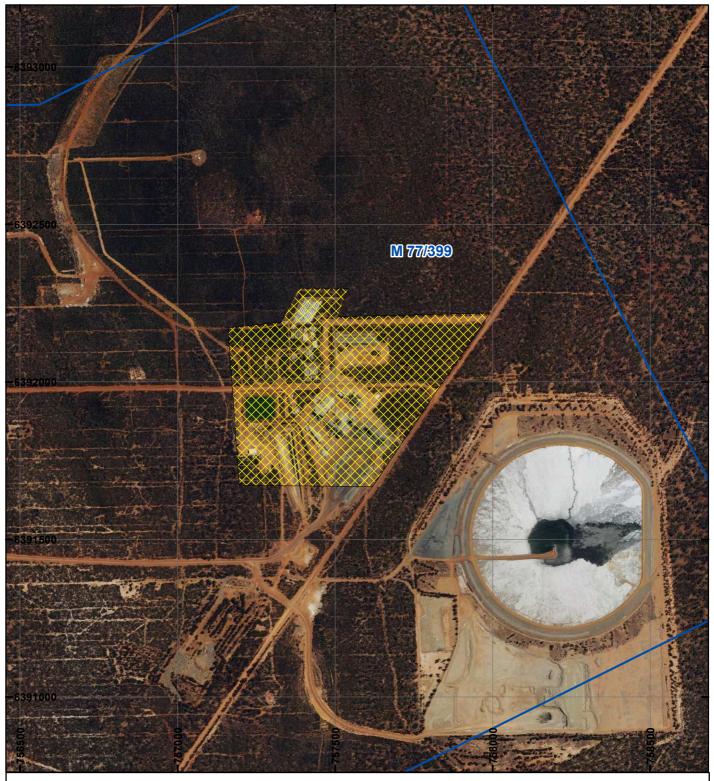

## PLAN 6570/2

## LEGEND

- Mining Tenements
- Clearing Instruments
  Area Approved to Clear

Orthophotography sourced from Landgate

 $\angle_{\mathsf{N}}$ 400 M Scale 1:12,000 (Appoximate when reproduced at A4)

Geocentric Datum Australia 1994 Note: the data in this map have not been projected. This may result in geometric distortion or measurement inaccuracies.