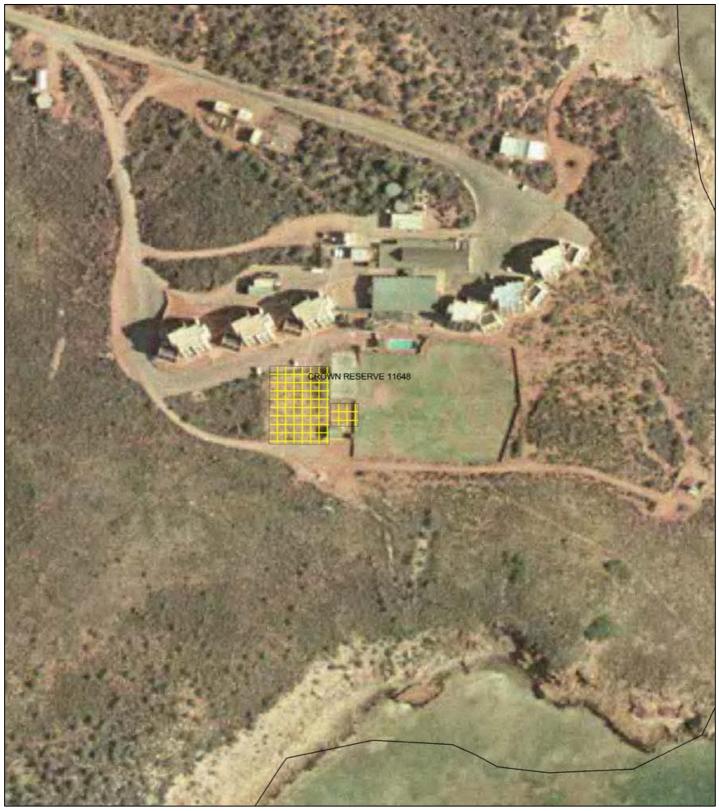

## Plan 661/2a

## LEGEND

Clearing Instruments
Areas Approved to Clear

Areas Approved to Clear

Cadastre - DLI 1/05/05
Barrow and Montebello
Islands 0.8m Orthomosaic DLI 10/01

0\_\_\_\_\_\_~62 m Scale 1:2500 (Approximate when reproduced at A4)

Geocentric Datum Australia 1994 Note: the data in this map have not been projected. This may result in geometric distortion or measurement inaccuracies.

Date .....

Officer with delegated authority under Section 20 of the Environmental Protection Act 1986

Information derived from this map should be confirmed with the data custodian acknowleged by the agency acronym in the legend.