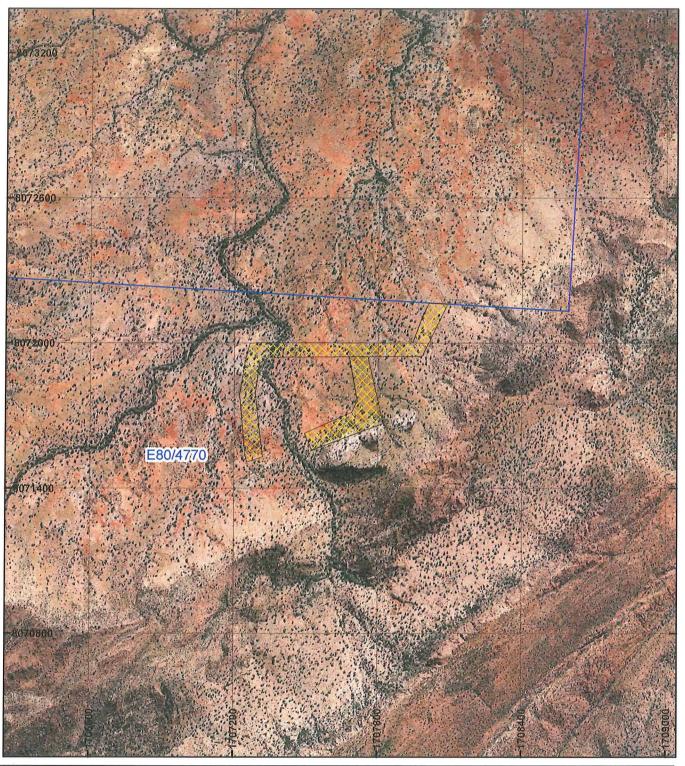

PLAN 6694/1

## LEGEND

Mining Tenements Clearing Instruments Areas Approved to Clear Seamless Mosaic

N420 Meters Scale 1:15,000 (Appoximate when reproduced at A4)

Geocentric Datum Australia 1994 Note: the data in this map have not been projected. This may result in geometric distortion or measurement inaccuracies.

MARNIE LEYBOURNE Date 1719/15

Officer with delegated authority under Section 20 of the Environmental Protection Act 1986

Information derived from this map should be confirmed with the data custodian acknowleged by the agency acronym in the legend.