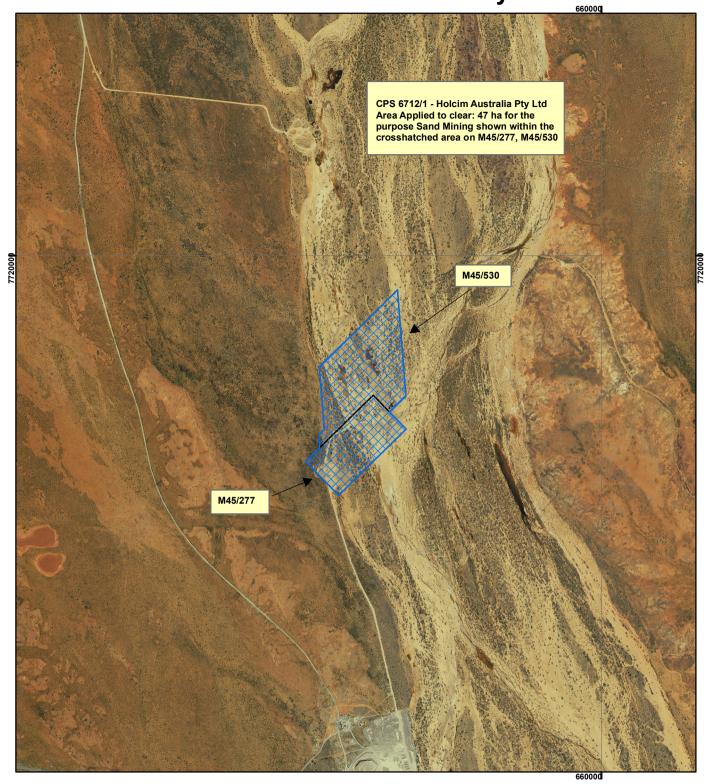

## CPS 6712/1 - Holcim Australia Pty Ltd

|                       | $\sim$                                                                                                                               |
|-----------------------|--------------------------------------------------------------------------------------------------------------------------------------|
| Legend                |                                                                                                                                      |
| Clearing Instruments  | Metres<br>Scale 1:24,000                                                                                                             |
| Mining Tenements      | Geocentric Datum Australia 1994                                                                                                      |
| FMT_TENID<br>M 45/277 | Note: the data in this map have not been<br>projected. This may result in geometric<br>distortion or measurement inaccuracies.       |
| M 45/530              | Date                                                                                                                                 |
|                       | Officer with delegated authority under Section 20 of<br>the Environmental Protection Act 1986                                        |
|                       | Information derived from this map should be<br>confirmed with the data custodian acknowleged<br>by the agency acronym in the legend. |
|                       |                                                                                                                                      |
|                       |                                                                                                                                      |