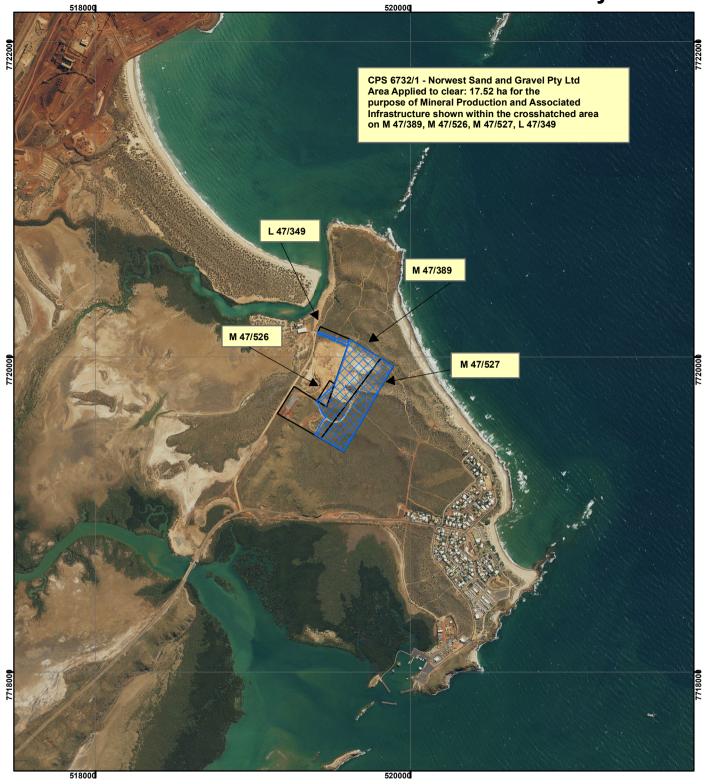

## CPS 6732/1 - Norwest Sand and Gravel Pty Ltd

| Legend                        | 0                                                                                                                              |
|-------------------------------|--------------------------------------------------------------------------------------------------------------------------------|
| Clearing Instruments          | Geocentric Datum Australia 1994                                                                                                |
| Mining Tenements<br>FMT_TENID | Note: the data in this map have not been<br>projected. This may result in geometric<br>distortion or measurement inaccuracies. |
| L 47/349                      | Date                                                                                                                           |
| M 47/389                      | Officer with delegated authority under Section 20 of<br>the Environmental Protection Act 1986                                  |
| M 47/526                      | Information derived from this map should be<br>confirmed with the data custodian acknowleged                                   |
| M 47/527                      | by the agency acromy in the legend.                                                                                            |