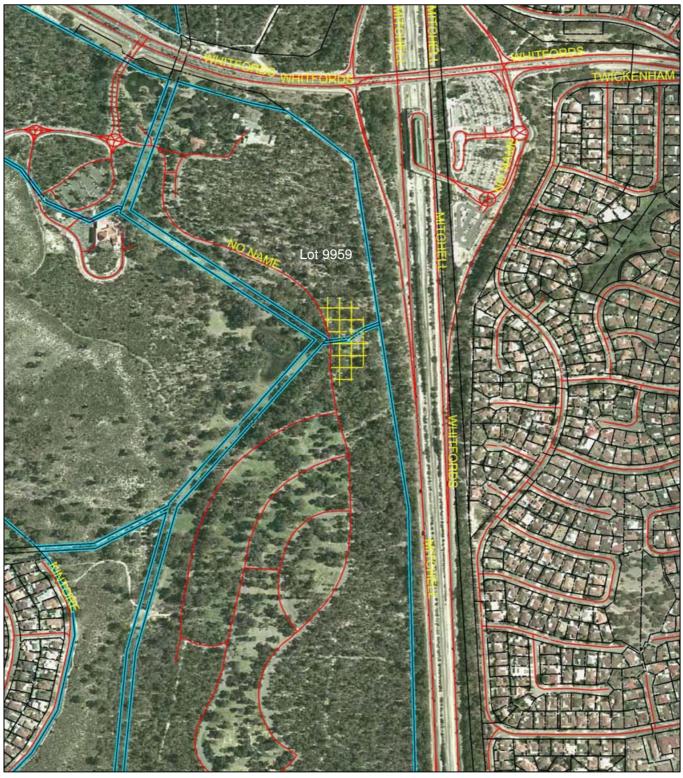

Plan 681/1

## LEGEND

Land parcels related to instrument

Clearing Instruments
Areas Approved to Clear

Noad Centrelines - DLI 1/5/04 Cadastre - DLI 1/05/05 Swan Coastal Plain North 1m Orthomosaic - DLI 01/04 °200 m Scale 1:7000 (Approximate when reproduced at A4)

Geocentric Datum Australia 1994 Note: the data in this map have not been projected. This may result in geometric distortion or measurement inaccuracies.

Paul Rosair

Director, Regional Operations, Department of Environment Information derived from this map should be

Information derived from this map should be confirmed with the data custodian acknowleged by the agency acronym in the legend.