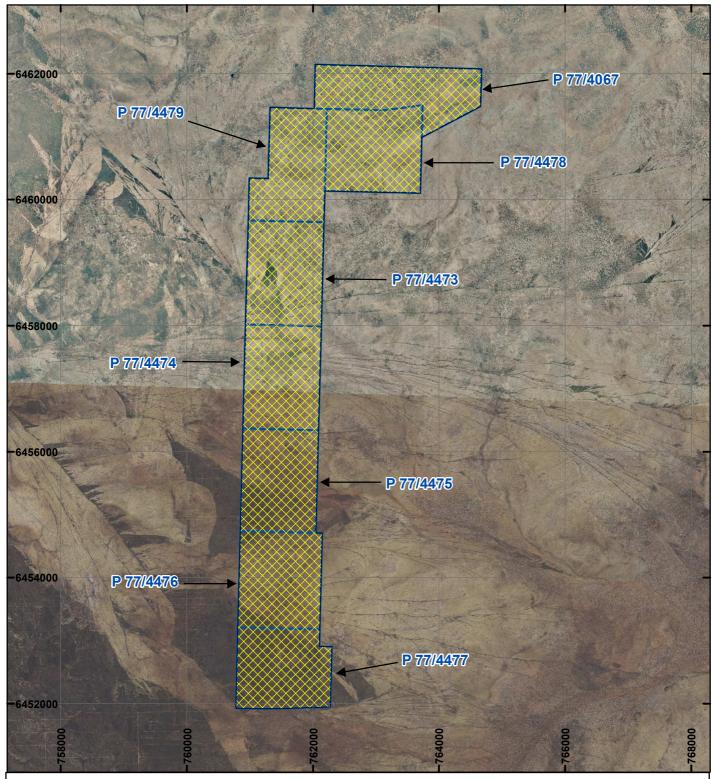

## PLAN 6833/2

## LEGEND

Mining Tenements

Clearing Instruments

Orthophotography sourced from Landgate

 $\Delta$ 2,500 M -Scale 1:60,000 (Appoximate when rep oroduced at A4) Geocentric Datum Australia 1994 Note: the data in this map have not been projected. This may result in geometric distortion or measurement inaccuracies. 9 DANIEL ENDACOTT Date 16/07/2020 Officer with delegated authority under Section 20 of the Environmental Protection Act 1986 Information derived from this map should be confirmed with the data custodian acknowlege by the agency acronym in the legend. eged DAN AUSTRA WA Cro right 2002