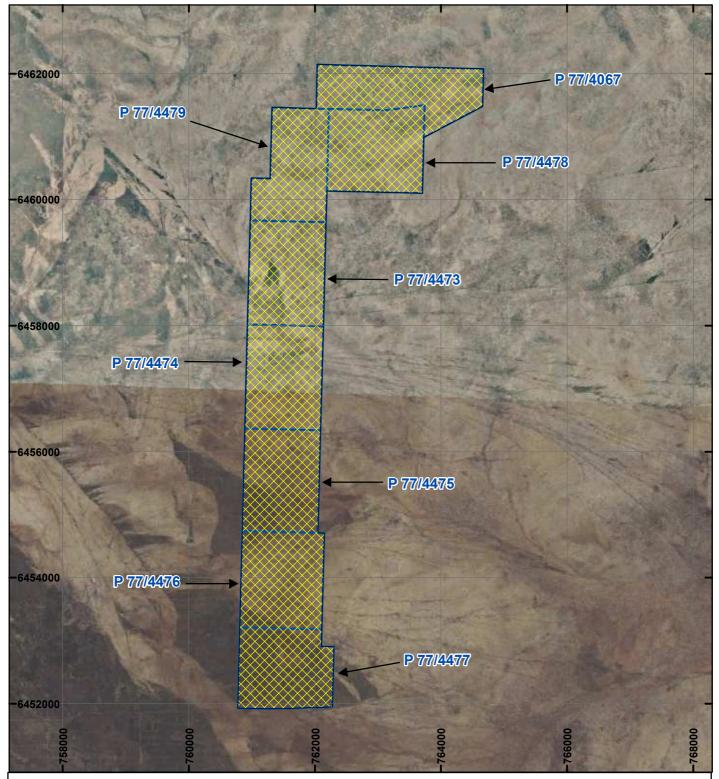

## PLAN 6833/3

## LEGEND

Mining Tenements

Clearing Instruments

Orthophotography sourced from Landgate

 $\Delta$ 2,500 M -Scale 1:60,000 (Appoximate when rep oroduced at A4) Geocentric Datum Australia 1994 Note: the data in this map have not been projected. This may result in geometric distortion or measurement inaccuracies. 1 DANIEL ENDACOTT Date 21/01/2021 Officer with delegated authority under Section 20 of the Environmental Protection Act 1986 Information derived from this map should be confirmed with the data custodian acknowleged by the agency acronym in the legend. MAUSTER WA Cro right 2002