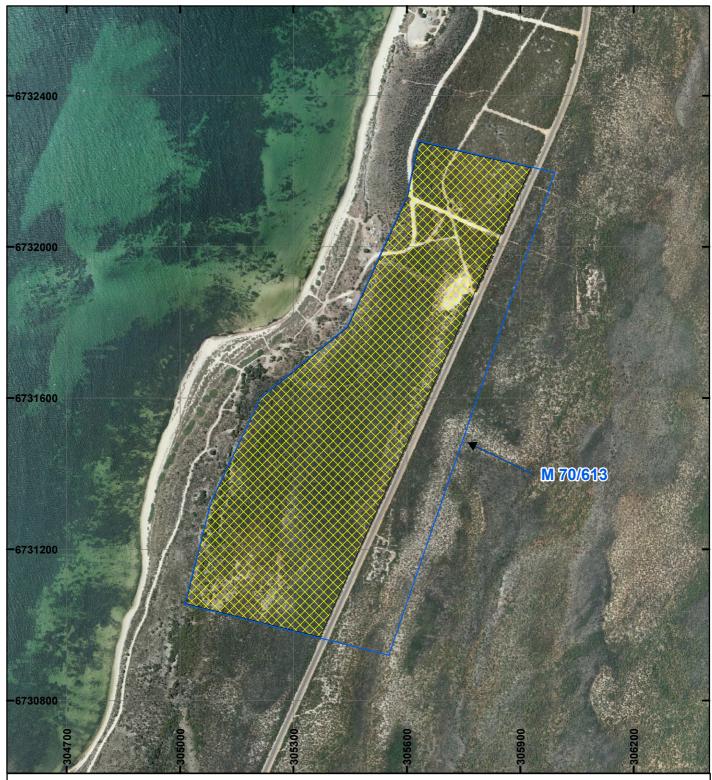

## PLAN 6835/2

## LEGEND

Mining Tenements

Clearing Instruments
Areas Approved to Clear

Orthophotography sourced from Landgate

 $\angle_{\mathsf{N}}$ 300 M Scale 1:10,000 (Appoximate when reproduced at A4)

Geocentric Datum Australia 1994 Note: the data in this map have not been projected. This may result in geometric distortion or measurement inaccuracies.