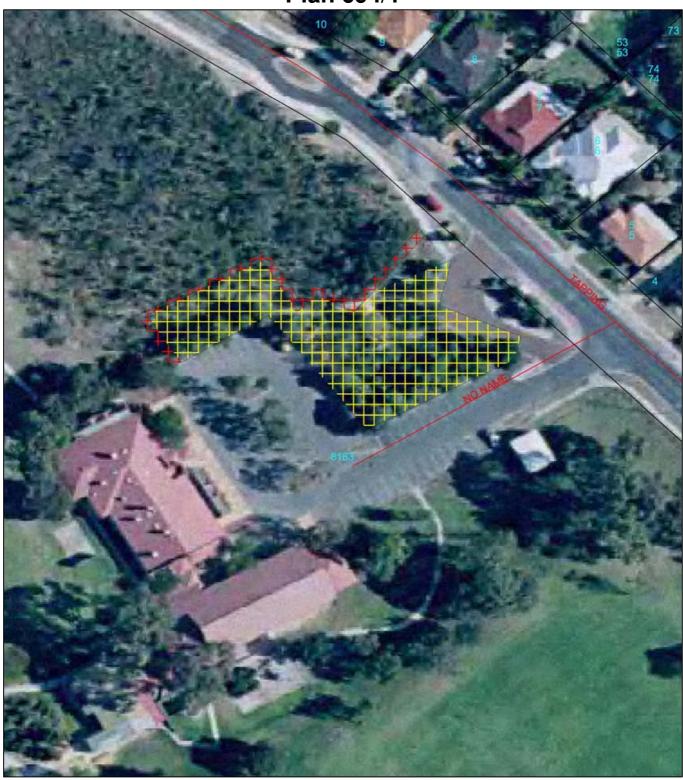

## Plan 694/1

Clearing Instruments

Areas Subject to Conditions
Areas Approved to Clear
Road Centrelines - DLI
1/5/04

Cadastre - DLI 1/09/05

Swan Coastal Plain North 40cm Orthomosaic - DLI 05

(Approximate when reproduced at A4)

## Geocentric Datum Australia 1994

Note: the data in this map have not been projected. This may result in geometric distortion or measurement inaccuracies.

Date ....

Paul Rosair

Officer with delegated authority under Section 20 of the Environmental Protection Act 1986

Information derived from this map should be confirmed with the data custodian acknowleged by the agency acronym in the legend.