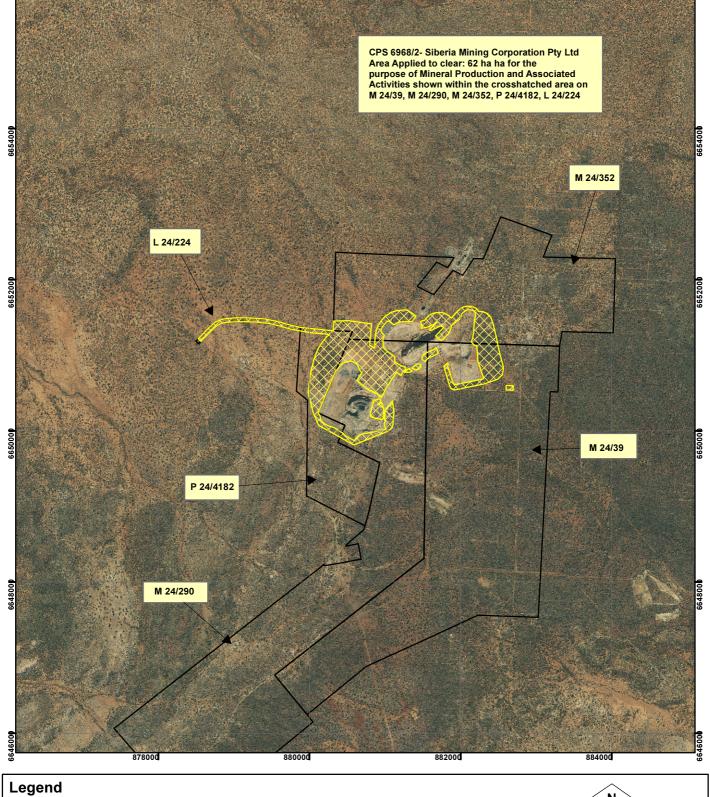

## CPS 6968/2 - Siberia Mining Corporation Pty Ltd

| Legend                            | $\sim$                                                                                                                               |
|-----------------------------------|--------------------------------------------------------------------------------------------------------------------------------------|
| Clearing Instruments              | 0 2,080                                                                                                                              |
| Mining Tenements                  | Scale 1:50,000                                                                                                                       |
| FMT_TENID                         | Geocentric Datum Australia 1994                                                                                                      |
| L 24/224                          | Note: the data in this map have not been<br>projected. This may result in geometric                                                  |
| M 24/290                          | distortion or measurement inaccuracies.                                                                                              |
| M 24/352                          | Date                                                                                                                                 |
| M 24/39                           | Officer with delegated authority under Section 20 of<br>the Environmental Protection Act 1986                                        |
| P 24/4182                         | Information derived from this map should be<br>confirmed with the data custodian acknowleged<br>by the agency acromym in the legend. |
| Davyhurst Aerial Mosaic June 2012 | AND                                                                                              |
|                                   |                                                                                                                                      |