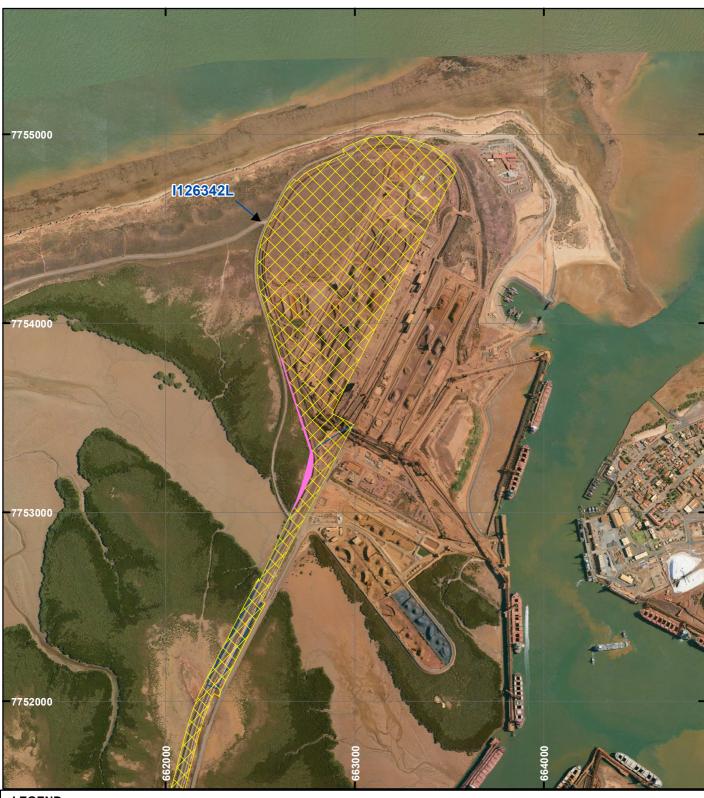

## **PLAN 7009/3B**

■ Mining Tenements / Crown Leases

## **Clearing Instruments**

Areas Approved to Clear

Area Subject to Condition 6

Orthophotography sourced from Landgate

(Appoximate when reproduced at A4)

Geocentric Datum Australia 1994

Note: the data in this map have not been projected. This may result in geometric distortion or measurement inaccuracies.

DANIEL ENDACOTT Date 22/07/2021

Officer with delegated authority under Section 20 of the Environmental Protection Act 1986

Information derived from this map should be confirmed with the data custodian acknowleged by the agency acronym in the legend.