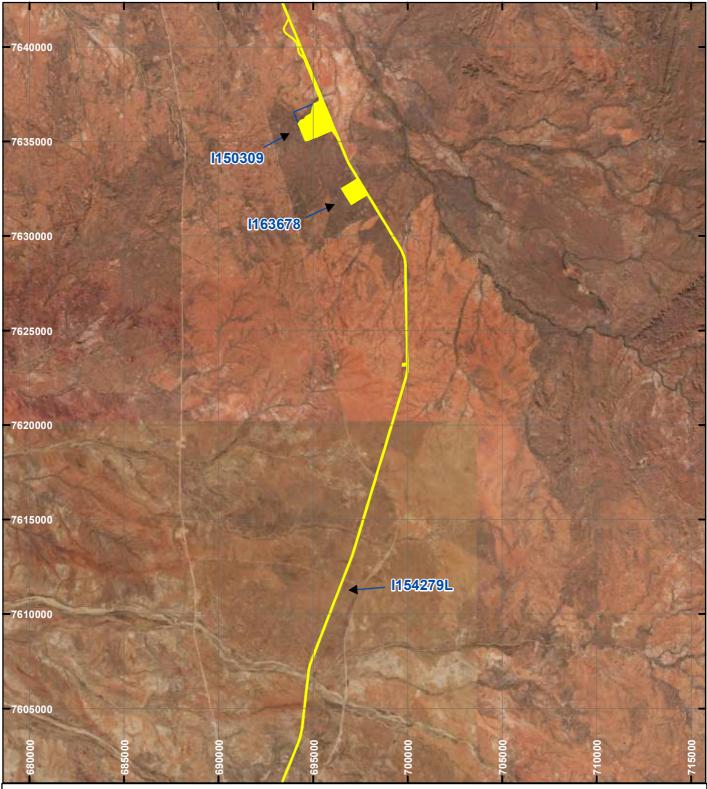

## PLAN 7009/3F

## LEGEND

Mining Tenements / Crown Leases

**Clearing Instruments** 

Areas Approved to Clear

Orthophotography sourced from Landgate

∠<u>n</u> 10,000 M Scale 1:200,000 (Appoximate when rep duced at A4)

Geocentric Datum Australia 1994 Note: the data in this map have not been projected. This may result in geometric distortion or measurement inaccuracies.

DANIEL ENDACOTT Date 22/07/2021 Officer with delegated authority under Section 20 of the Environmental Protection Act 1986

Information derived from this map should be confirmed with the data custodian acknowleged by the agency acronym in the legend.