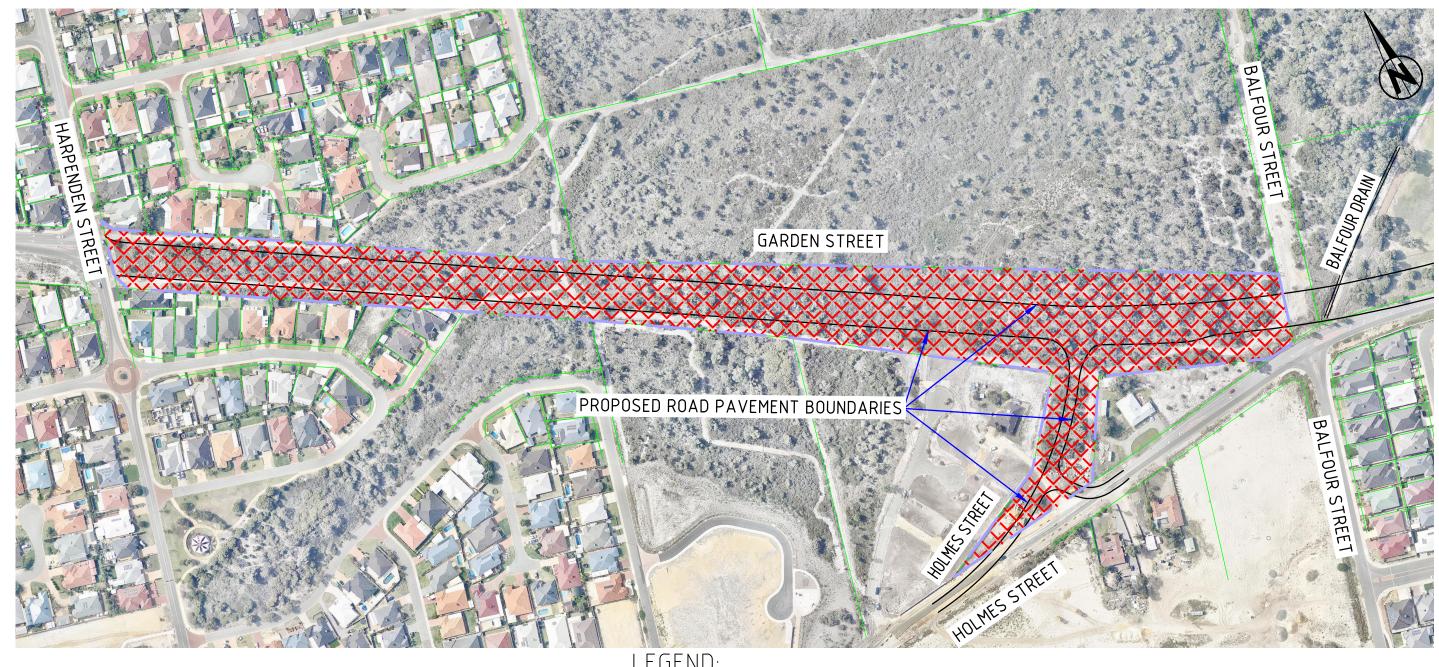

## LEGEND:

AREA OF VEGETATION CLEARING - 4.35 Ha

ROAD RESERVE BOUNDARY

CADASTRAL BOUNDARIES

## NOTE:

DUE TO A DIFFICULTY WITH AERIAL MAPPING SEVERAL AREAS MAY BE SHOWN SLIGHTLY DIFFERENTLY FROM THAT IN THE AERIAL PHOTOGRAPHY

| AMENDMENTS |     |      |             |    |       |       | 1  |  |
|------------|-----|------|-------------|----|-------|-------|----|--|
|            |     |      |             |    |       |       |    |  |
|            |     |      |             |    |       |       | 2  |  |
|            |     |      |             |    |       |       | ١. |  |
| AM         | REV | DATE | DESCRIPTION | BY | CHK'D | APP'D | 4  |  |