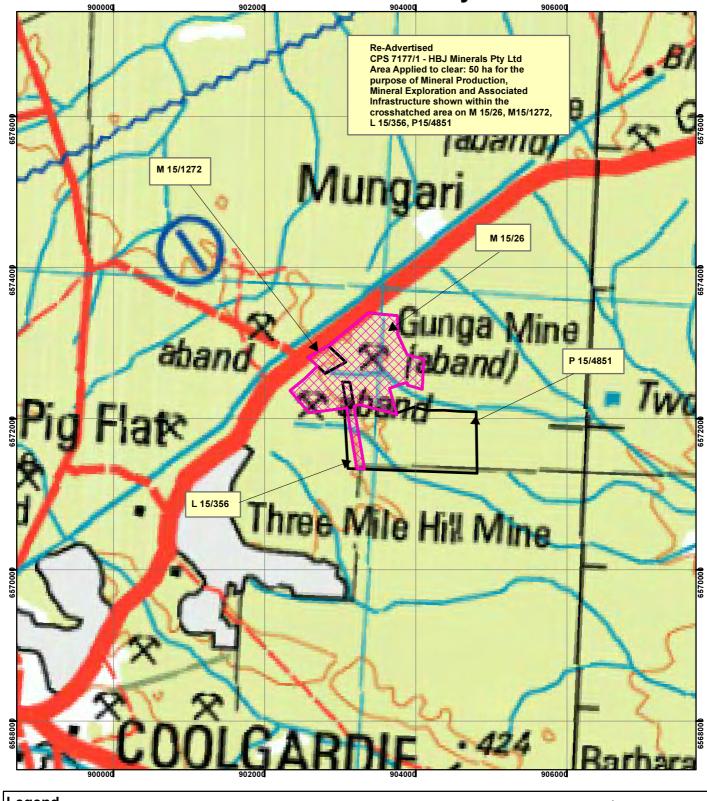

## CPS 7177/1 - HBJ Minerals Pty Ltd

| Legend               |                                                                                                                                      |
|----------------------|--------------------------------------------------------------------------------------------------------------------------------------|
| Clearing Instruments |                                                                                                                                      |
| Mining Tenements     | Metres<br>Scale 1:50,000                                                                                                             |
| FMT_TENID            | Geocentric Datum Australia 1994                                                                                                      |
| L 15/356             | Note: the data in this map have not been<br>projected. This may result in geometric                                                  |
| M 15/1272            | distortion or measurement inaccuracies.                                                                                              |
| M 15/26              | Date                                                                                                                                 |
| P 15/4851            | Officer with delegated authority under Section 20 of<br>the Environmental Protection Act 1986                                        |
|                      | Information derived from this map should be<br>confirmed with the data custodian acknowleged<br>by the agency acronym in the legend. |
|                      |                                                                                                                                      |