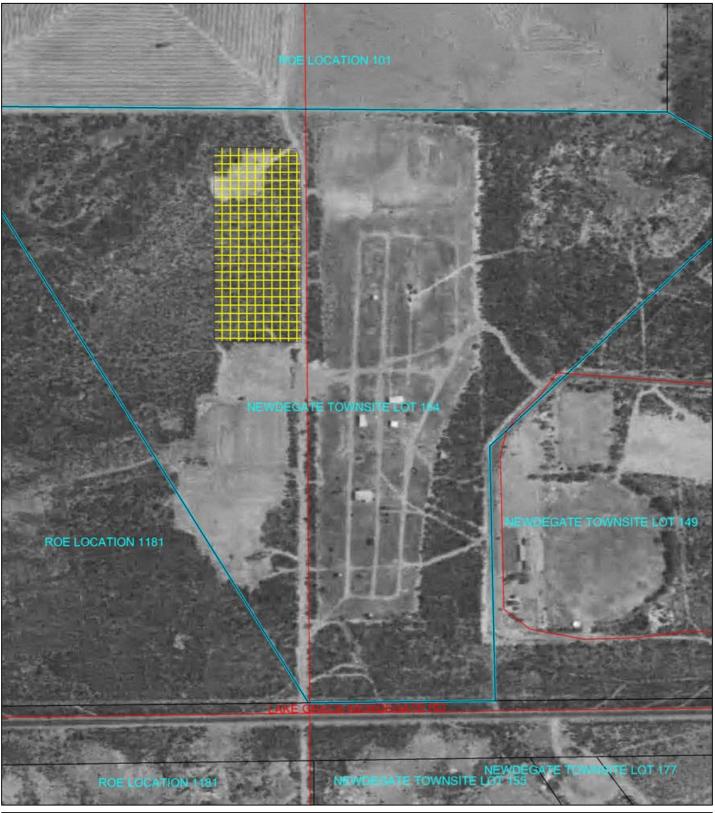

## LEGEND

Land parcels related to instrument

Clearing Instruments

Areas Approved to Clear MROAD Centrelines - DLI 1/5/04 Cadastre - DLI 1/09/04 Newdegate 1.2m Orthomosaic -DLI 01/98 °150 m Scale 1:5000 (Approximate when reproduced at A4)