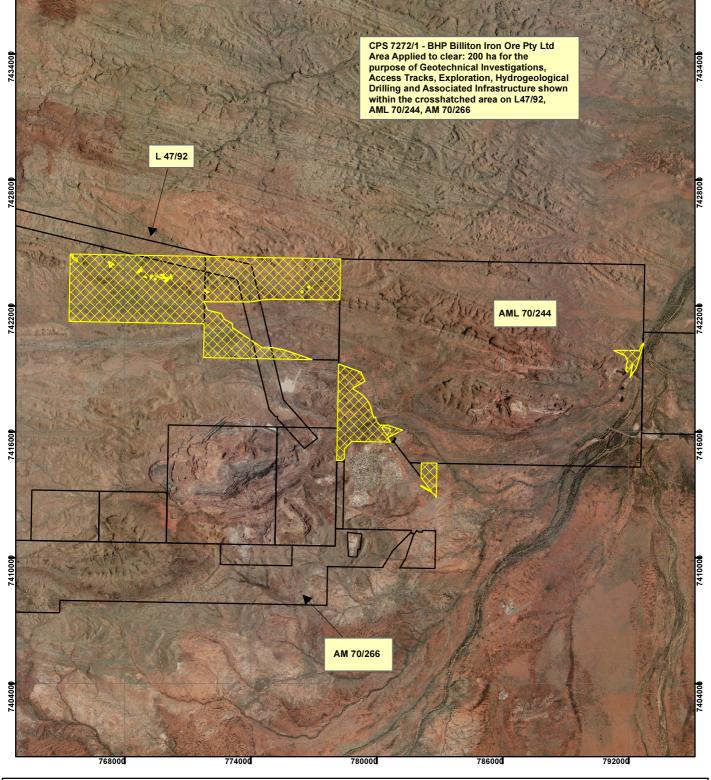

## CPS 7272/1 - BHP Billiton Iron Ore Pty Ltd 76800q 78000q 78000q 78000q 79200q

| Legend                             |                                                                                                                                      |
|------------------------------------|--------------------------------------------------------------------------------------------------------------------------------------|
| Clearing Instruments               |                                                                                                                                      |
| Mining Tenements                   | Metres<br>Scale 1:180,000                                                                                                            |
| FMT_TENID                          | Geocentric Datum Australia 1994                                                                                                      |
| M 266SA                            | Note: the data in this map have not been<br>projected. This may result in geometric                                                  |
| ML 244SA                           | distortion or measurement inaccuracies.                                                                                              |
| L 47/92                            | Date                                                                                                                                 |
| Newman Aerial Mosaic November 2014 | Officer with delegated authority under Section 20 of<br>the Environmental Protection Act 1986                                        |
|                                    | Information derived from this map should be<br>confirmed with the data custodian acknowleged<br>by the agency acronym in the legend. |
|                                    |                                                                                                                                      |
|                                    |                                                                                                                                      |