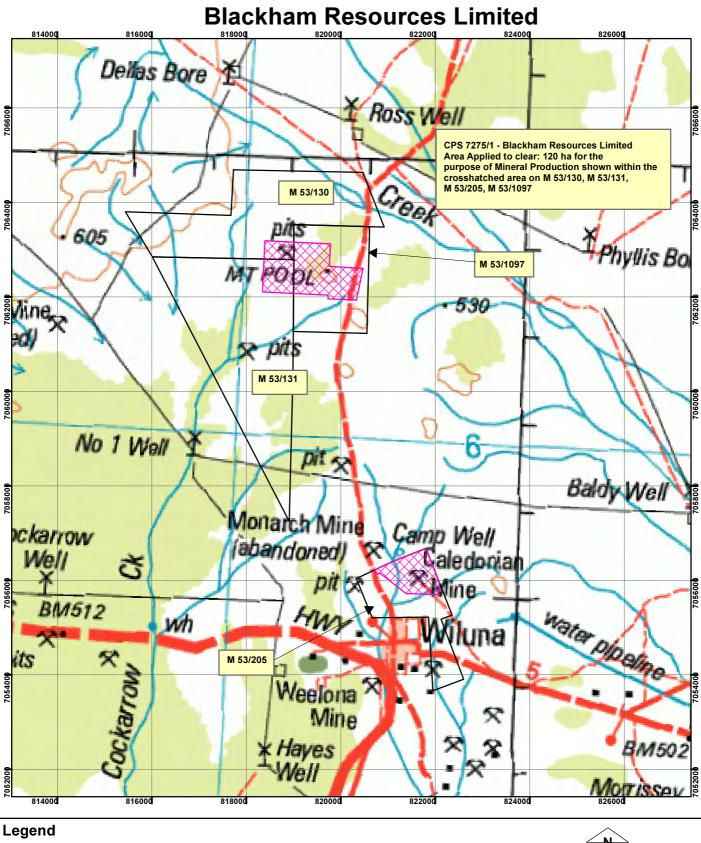

| Legend               |                                                                                                                                      |
|----------------------|--------------------------------------------------------------------------------------------------------------------------------------|
| Clearing Instruments | 0 3,300                                                                                                                              |
| Mining Tenements     | Scale 1:80,000                                                                                                                       |
| FMT_TENID            | Geocentric Datum Australia 1994                                                                                                      |
| M 53/1097            | Note: the data in this map have not been<br>projected. This may result in geometric                                                  |
| M 53/130             | distortion or measurement inaccuracies.                                                                                              |
| M 53/131             | Date                                                                                                                                 |
| M 53/205             | Officer with delegated authority under Section 20 of<br>the Environmental Protection Act 1986                                        |
|                      | Information derived from this map should be<br>confirmed with the data custodian acknowleged<br>by the agency acronym in the legend. |
|                      |                                                                                                                                      |
|                      |                                                                                                                                      |