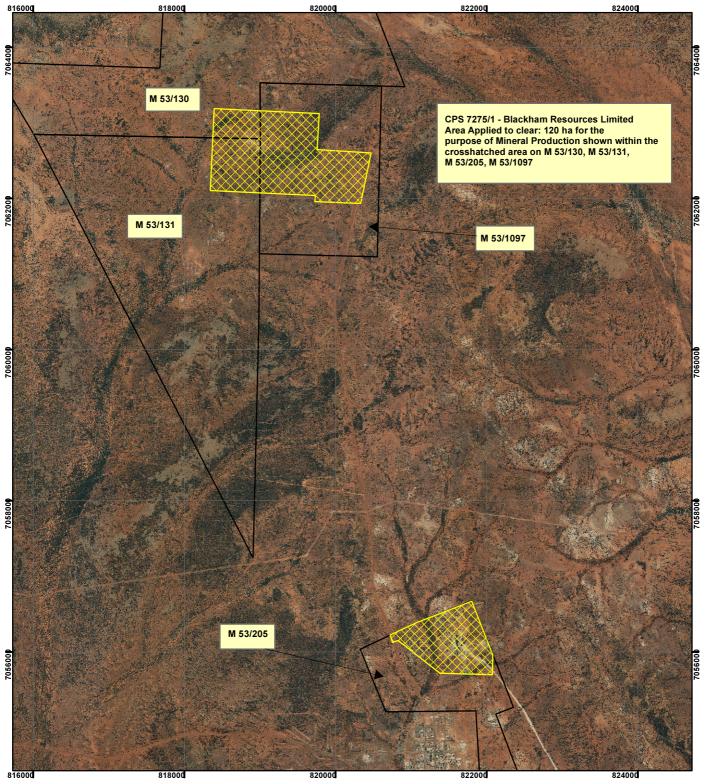

## Blackham Resources Limited

| Legend                              | N                                                                                                                                    |
|-------------------------------------|--------------------------------------------------------------------------------------------------------------------------------------|
| Clearing Instruments                | 0 2.080                                                                                                                              |
| Mining Tenements                    | Scale 1:50,000                                                                                                                       |
| FMT_TENID                           | Geocentric Datum Australia 1994                                                                                                      |
| M 53/1097                           | Note: the data in this map have not been<br>projected. This may result in geometric                                                  |
| M 53/130                            | distortion or measurement inaccuracies.                                                                                              |
| M 53/131                            | Date                                                                                                                                 |
| M 53/205                            | Officer with delegated authority under Section 20 of<br>the Environmental Protection Act 1986                                        |
| Wiluna Aerial Mosaic September 2014 | Information derived from this map should be<br>confirmed with the data custodian acknowleged<br>by the agency acronym in the legend. |
|                                     |                                                                                                                                      |