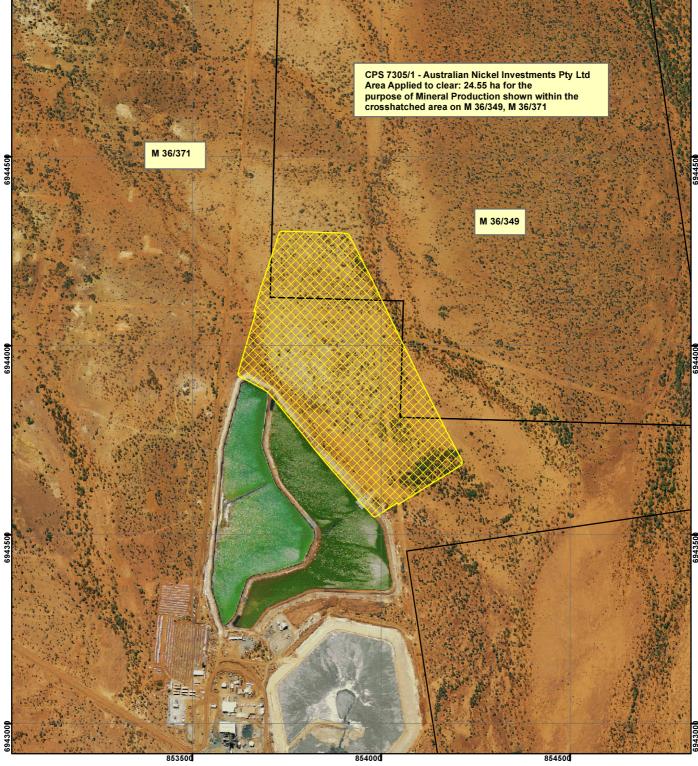

## CPS 7305/1 - Australian Nickel Investments Pty Ltd

| nd                   |                                                                                                                                      |
|----------------------|--------------------------------------------------------------------------------------------------------------------------------------|
| Clearing Instruments |                                                                                                                                      |
| g Tenements          | Metres<br>Scale 1:10,000                                                                                                             |
| ENID                 | Geocentric Datum Australia 1994                                                                                                      |
| Л 36/349             | Note: the data in this map have not been<br>projected. This may result in geometric                                                  |
| M 36/371             | distortion or measurement inaccuracies.                                                                                              |
|                      | Date                                                                                                                                 |
|                      | Officer with delegated authority under Section 20 of<br>the Environmental Protection Act 1986                                        |
|                      | Information derived from this map should be<br>confirmed with the data custodian acknowleged<br>by the agency acronym in the legend. |
|                      |                                                                                                                                      |
|                      | WIEW AUTO                                                                                                                            |