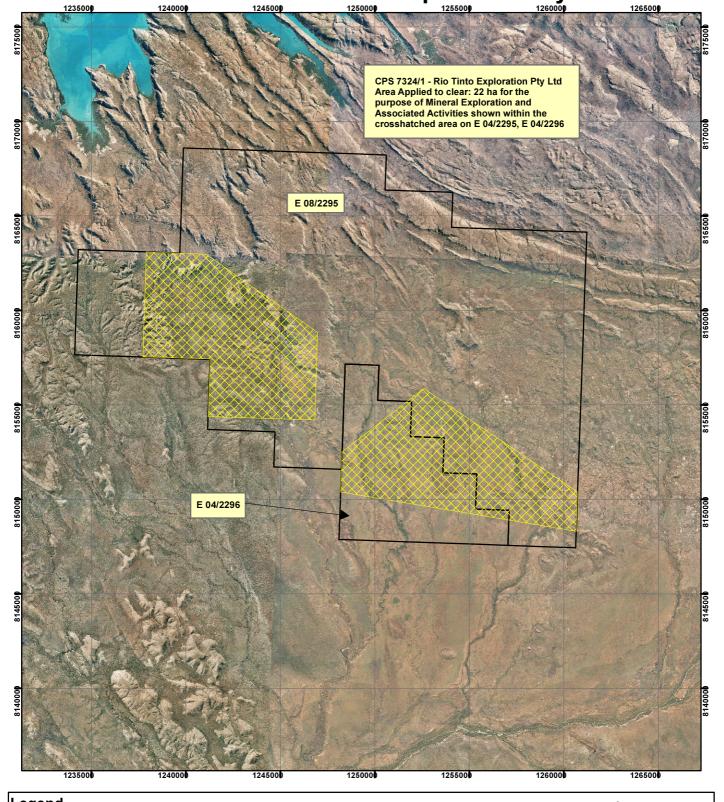

## CPS 7324/1 - Rio Tinto Exploration Pty Ltd

| Legend                 | N                                                                                                                                    |
|------------------------|--------------------------------------------------------------------------------------------------------------------------------------|
| Clearing Instruments   |                                                                                                                                      |
| Mining Tenements       | Metres<br>Scale 1:200,000                                                                                                            |
| FMT_TENID              | Geocentric Datum Australia 1994                                                                                                      |
| E 04/2295<br>E 04/2296 | Note: the data in this map have not been<br>projected. This may result in geometric<br>distortion or measurement inaccuracies.       |
|                        | Date                                                                                                                                 |
|                        | Officer with delegated authority under Section 20 of<br>the Environmental Protection Act 1986                                        |
|                        | Information derived from this map should be<br>confirmed with the data custodian acknowleged<br>by the agency acronym in the legend. |
|                        |                                                                                                                                      |
|                        |                                                                                                                                      |