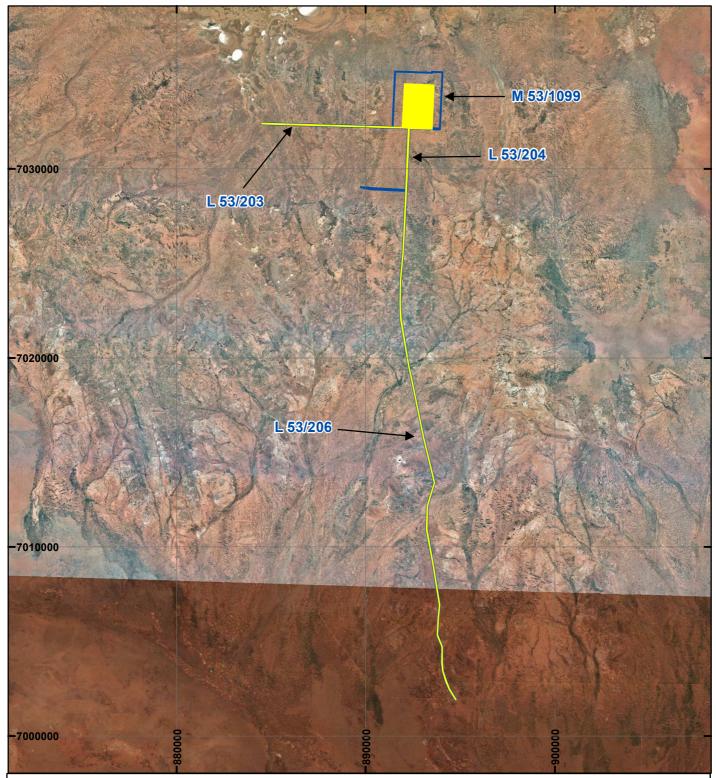

## PLAN 7422/3

## LEGEND

- Mining Tenements
- **Clearing Instruments** Areas Approved to Clear

Orthophotography sourced from Landgate

 $\Delta$ N 8,000 M Scale 1:200,000 (Appoximate when rep duced at A4) Geocentric Datum Australia 1994 Note: the data in this map have not been projected. This may result in geometric distortion or measurement inaccuracies. E DANIEL ENDACOTT Date 26/11/2020 Officer with delegated authority under Section 20 of the Environmental Protection Act 1986 Information derived from this map should be confirmed with the data custodian acknowlege by the agency acronym in the legend. eged IN AUST