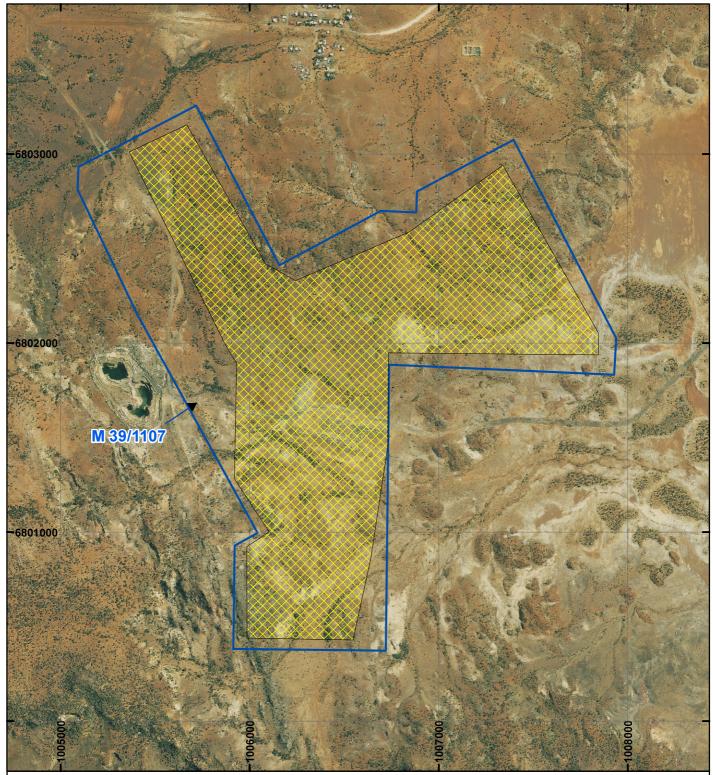

## PLAN 7428/1

## LEGEND

Mining Tenements

Clearing Instruments
Areas Approved to Clear

Orthophotography sourced from Landgate

 $\Delta$ 800 M Scale 1:20,000 (Appoximate when reproduced at A4) Geocentric Datum Australia 1994 Note: the data in this map have not been projected. This may result in geometric distortion or measurement inaccuracies. Maine de 50 MARNIE LEYBOURNE Date 02/03/2017 Officer with delegated authority under Section 20 of the Environmental Protection Act 1986 Information derived from this map should be confirmed with the data custodian acknowleged by the agency acronym in the legend.