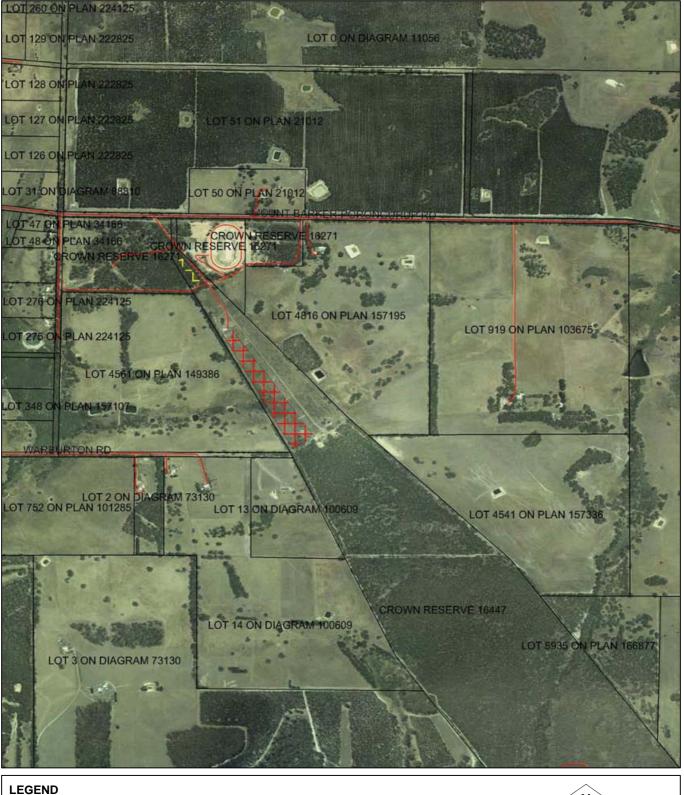

## Plan 743/1

- Road Centrelines DLI 1/5/04
- Cadastre DLI 1/09/05
- Towns DLI 8/04 Cadastre for labelling - DLI 1/03/04

Albany 1.4m Orthomosaic -DLI March 03 Clearing Instruments\_1 Areas Subject to Conditi Areas Approved to Clear Cadastre for labelling - DLI 1/03/04\_1

375 m Scale 1:15000 ate when reproduced at A4)

Geocentric Datum Australia 1994 Note: the data in this map have not been projected. This may result in geometric distortion or measurement inaccuracies.

(App

Officer with delegated authority under Section 20 of the Environmental Protection Act 1986

Information derived from this map should be confirmed with the data custodian acknowleged by the agency acronym in the legend.