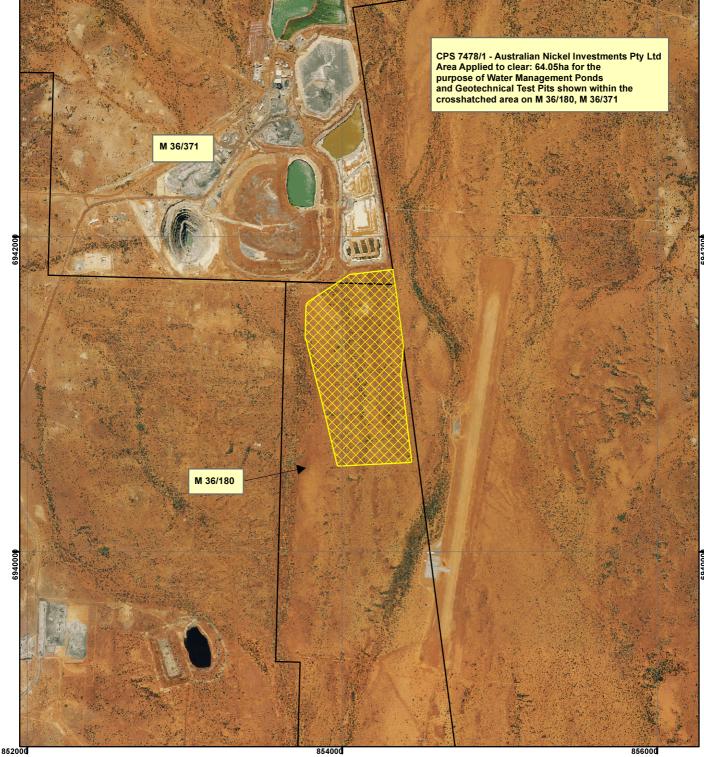

## CPS 7478/1 - Australian Nickel Investments Pty Ltd 856000

8520<u>0</u>0

| 22004                                   | 854000 | 856004                                                                                                                               |
|-----------------------------------------|--------|--------------------------------------------------------------------------------------------------------------------------------------|
| Legend                                  |        |                                                                                                                                      |
| Clearing Instruments                    |        |                                                                                                                                      |
| Mining Tenements                        |        | Metres<br>Scale 1:24,000                                                                                                             |
| FMT_TENID                               |        | Geocentric Datum Australia 1994                                                                                                      |
| M 36/180                                |        | Note: the data in this map have not been<br>projected. This may result in geometric                                                  |
| M 36/371                                |        | distortion or measurement inaccuracies.                                                                                              |
| Sir Samuel Aerial Mosaic September 2010 |        | Date                                                                                                                                 |
|                                         |        | Officer with delegated authority under Section 20 of<br>the Environmental Protection Act 1986                                        |
|                                         |        | Information derived from this map should be<br>confirmed with the data custodian acknowleged<br>by the agency acronym in the legend. |
|                                         |        |                                                                                                                                      |
|                                         |        |                                                                                                                                      |