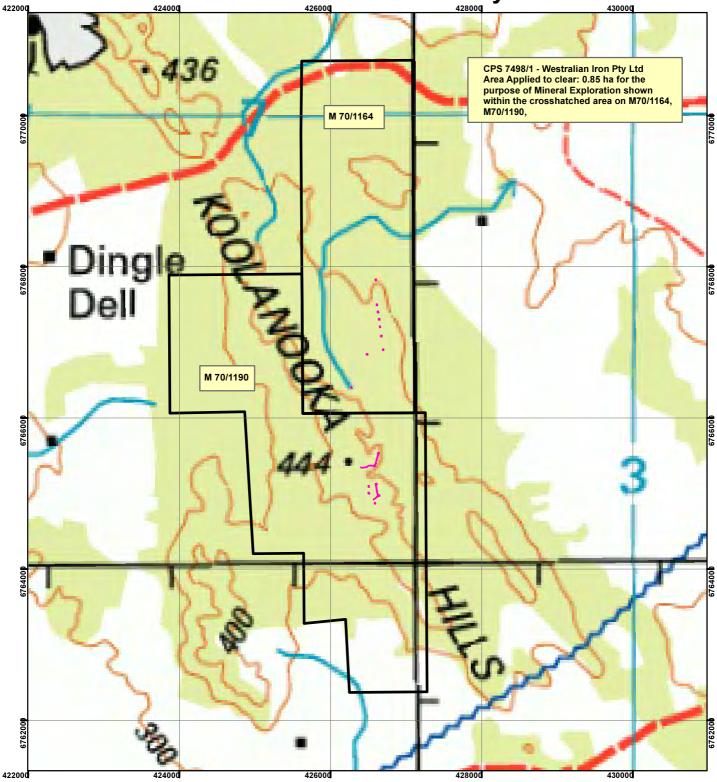

## CPS 7498/1 - Westralian Iron Pty Ltd

| Legend                     | _N_                                                                                                                                 |
|----------------------------|-------------------------------------------------------------------------------------------------------------------------------------|
| Clearing Instruments       | 0 2,080                                                                                                                             |
| Mining Tenements           | Scale 1:50,000                                                                                                                      |
| FMT_TENID                  | Geocentric Datum Australia 1994                                                                                                     |
| M 70/1164-I<br>M 70/1190-I | Note: the data in this map have not been<br>projected. This may result in geometric<br>distortion or measurement inaccuracies.      |
|                            | Date                                                                                                                                |
|                            | Officer with delegated authority under Section 20 of<br>the Environmental Protection Act 1986                                       |
|                            | Information derived from this map should be<br>confirmed with the data custodian acknowleged<br>by the agency acromm in the legend. |
|                            | ALL                                                                                             |
|                            |                                                                                                                                     |