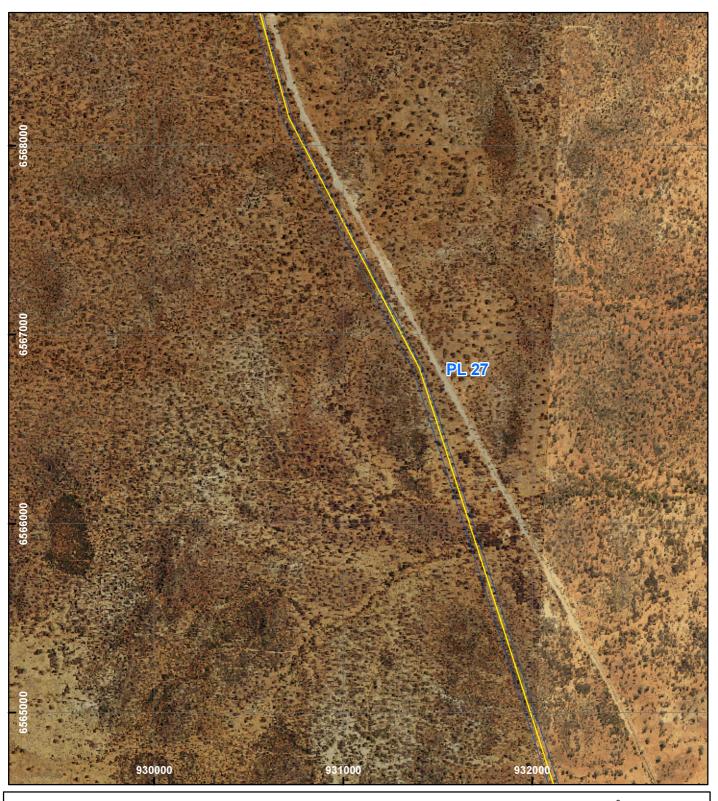

# PLAN 7513/1C

#### LEGEND

Pipeline Licence
Clearing Instruments
Areas Approved to Clear
Orthophotography sourced from Landgate

 $\leq_{\mathsf{N}}$ 0.8 Km Scale 1:20,000 ate when reproduced at A4) (Appo) Geocentric Datum Australia 1994 Note: the data in this map have not been projected. This may result in geometric distortion or measurement inaccuracies. Nall DAN MACHIN Date 27 / 04 / 2017 Officer with delegated authority under Section 20 of the Environmental Protection Act 1986 Information derived from this map should be confirmed with the data custodian acknowleged by the agency acronym in the legend. OVERNALS