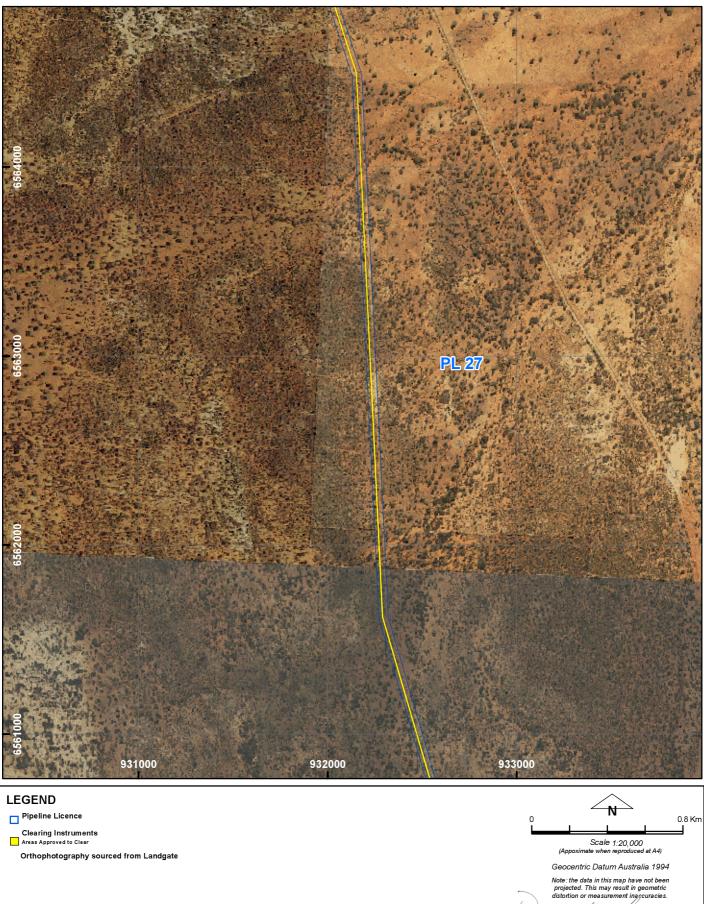

PLAN 7513/1D

Mall DAN MACHIN Date 27 / 04 / 2017 Officer with delegated authority under Section 20 of the Environmental Protection Act 1986

Information derived from this map should be confirmed with the data custodian acknowleged by the agency acronym in the legend.

### PLAN 7513/1E

#### LEGEND

Pipeline Licence

Clearing Instruments Areas Approved to Clear

Orthophotography sourced from Landgate

0.8 Km Scale 1:20,000 ate when reproduced at A4) (Appo) Geocentric Datum Australia 1994 Note: the data in this map have not been projected. This may result in geometric distortion or measurement inaccuracies. DAN MACHIN Date 27 / 04 / 2017 Officer with delegated authority under Section 20 of the Environmental Protection Act 1986 Information derived from this map should be confirmed with the data custodian acknowleged by the agency acronym in the legend. 