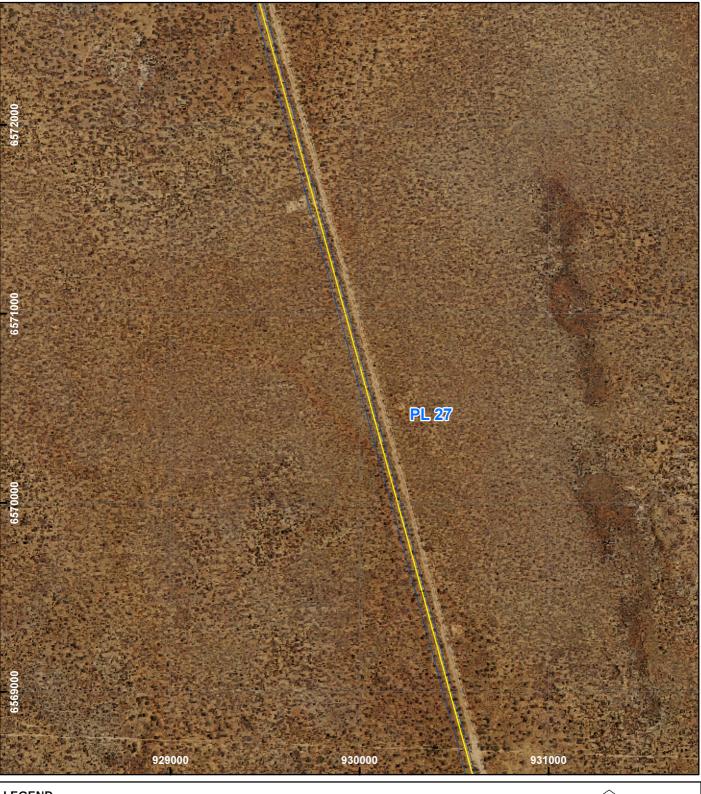

## PLAN 7513/1B

#### LEGEND

Pipeline Licence
Clearing Instruments
Areas Approved to Clear
Orthophotography sourced from Landgate

 $\Delta$ 0.8 Km n Scale 1:20,000 nate when reproduced at A4) (Appox Geocentric Datum Australia 1994 Note: the data in this map have not been projected. This may result in geometric distortion or measurement inaccupacies. 1 a a DAN MACHIN Date 27 / 04 / 2017 Officer with delegated authority under Section 20 of the Environmental Protection Act 1986 Information derived from this map should be confirmed with the data custodian acknowleged by the agency acronym in the legend. ERNM 