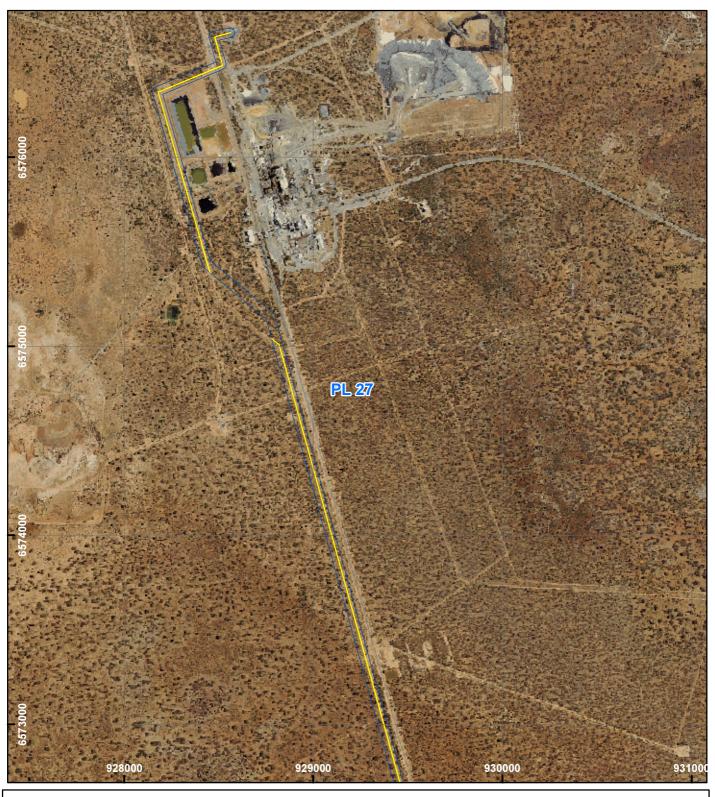

#### PLAN 7513/1A

#### LEGEND

Pipeline Licence

Clearing Instruments
Areas Approved to Clear

Orthophotography sourced from Landgate

 $\sim$ N 0.8 Km Scale 1:20,000 ate when reproduced at A4) (Appo) Geocentric Datum Australia 1994 Note: the data in this map have not been projected. This may result in geometric distortion or measurement inaccuracies. al DAN MACHIN Date 27 / 04 / 2017 Officer with delegated authority under Section 20 of the Environmental Protection Act 1986 DAN MACHIN Information derived from this map should be confirmed with the data custodian acknowleged by the agency acronym in the legend.