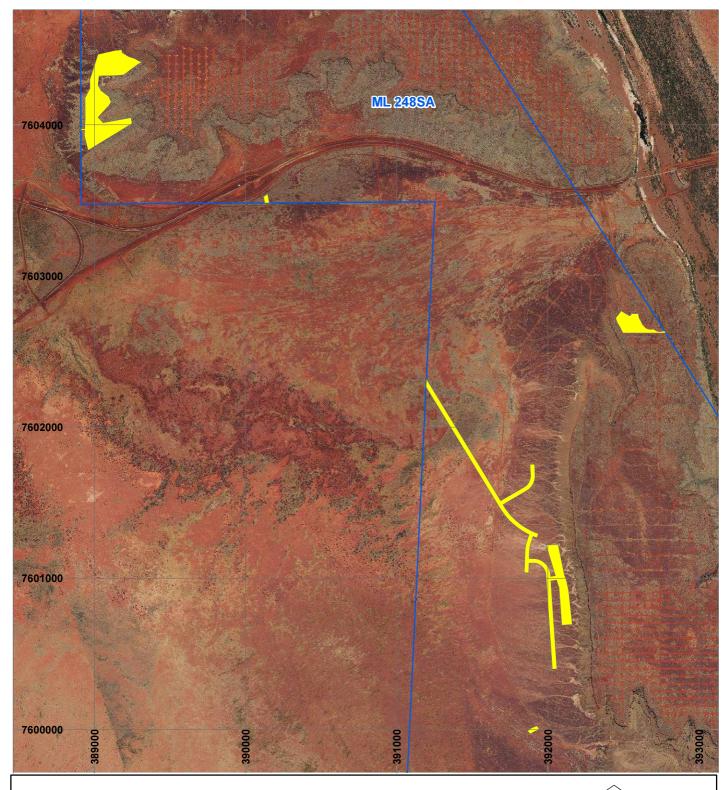

## PLAN 7628/1A

## LEGEND

Mining Tenements

Clearing Instruments

Orthophotography sourced from Landgate

N 1,000 4 Scale 1:25,000 (Appoximate when reproduced at A4) Geocentric Datum Australia 1994 Note: the data in this map have not been projected. This may result in geometric distortion or measurement inaccuracies. Maa DAN MACHIN DAN MACHIN Date 10/08/2017 Officer with delegated authority under Section 20 of the Environmental Protection Act 1986 Information derived from this map should be confirmed with the data custodian acknowleged by the agency acronym in the legend. OVERNM