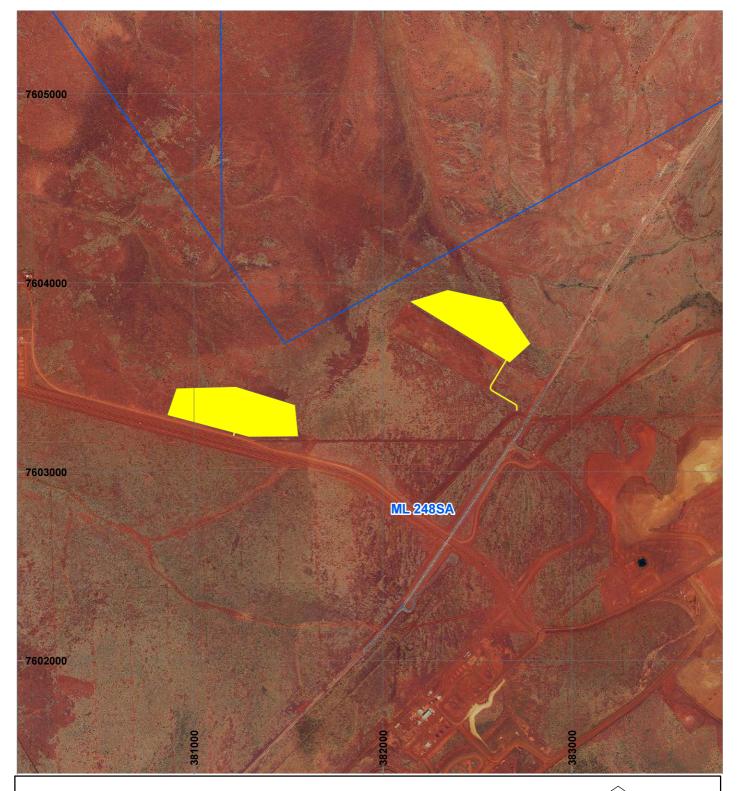

## PLAN 7628/1B

## LEGEND

Mining Tenements

Clearing Instruments

Orthophotography sourced from Landgate

Control actions in the le