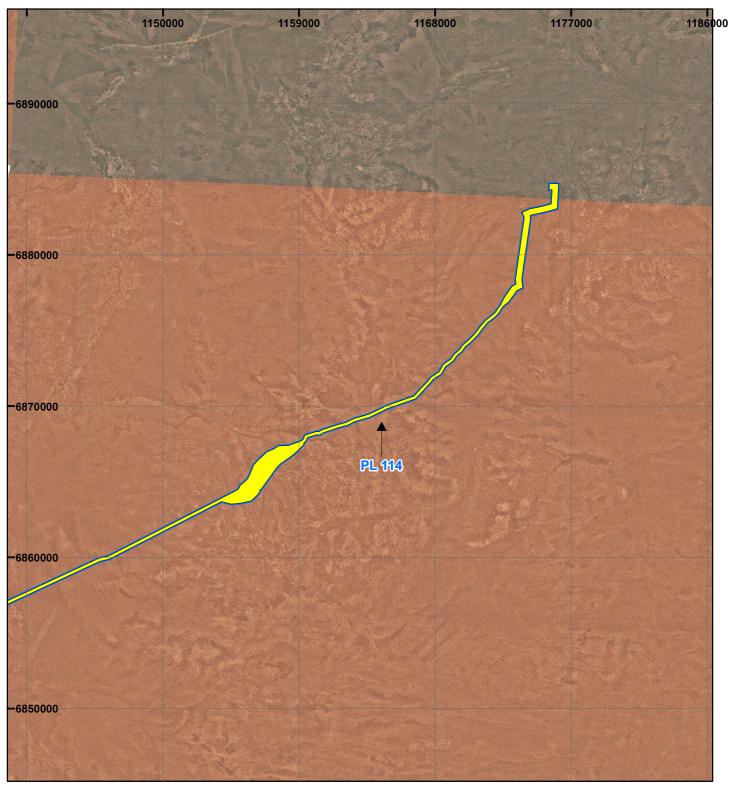

# PLAN 7660/1D

#### LEGEND

Petroleum Pipelines
Clearing Instruments
Areas Approved to Clear

Orthophotography sourced from Landgate

 $\leq_{\mathsf{N}}$ Λ 8 Km Scale 1:250,000 (Appoximate when reproduced at A4) Geocentric Datum Australia 1994 Note: the data in this map have not been projected. This may result in geometric distortion or measurement inaccuracies. Maa 1a DAN MACHIN Date 09/11/2017 Officer with delegated authority under Section 20 of the Environmental Protection Act 1986