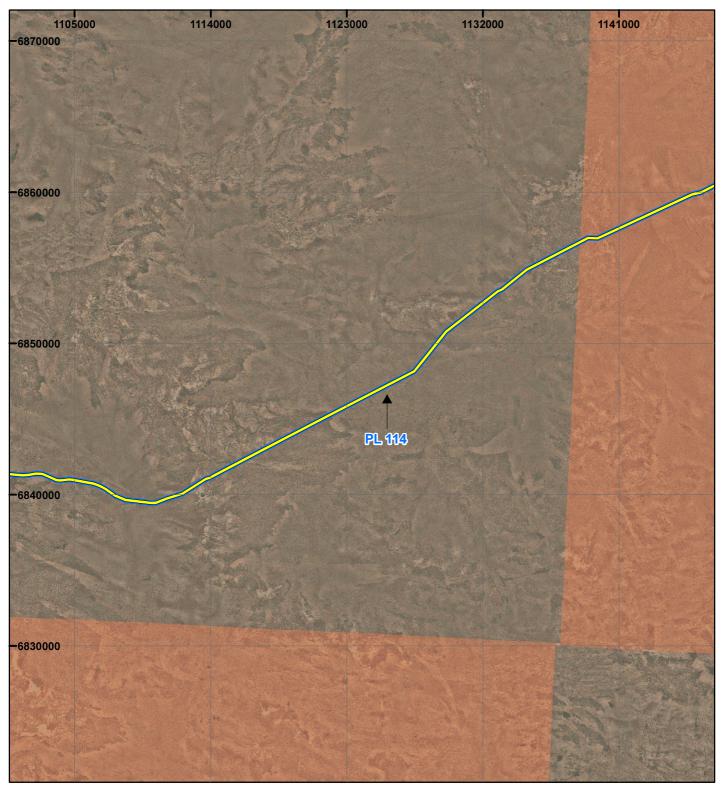

# PLAN 7660/1C

LEGEND

Petroleum Pipelines
Clearing Instruments
Areas Approved to Clear

Orthophotography sourced from Landgate

 $\leq_{\mathsf{N}}$ 8 Km Λ Scale 1:250,000 (Appoximate when reproduced at A4) Geocentric Datum Australia 1994

Note: the data in this map have not been projected. This may result in geometric distortion or measurement inaccuracies.

Maa /c DAN MACHIN Date 09/11/2017

Officer with delegated authority under Section 20 of the Environmental Protection Act 1986