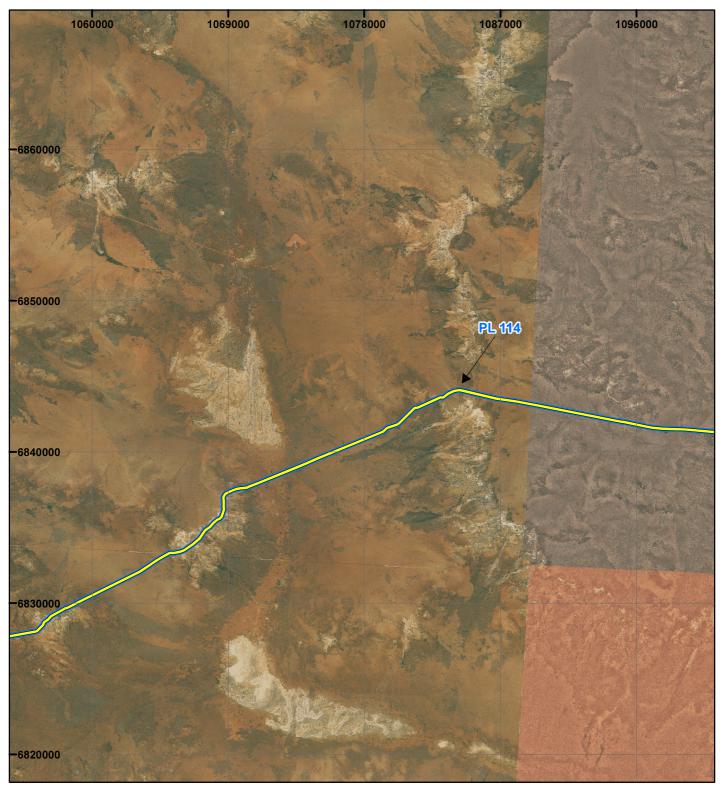

## PLAN 7660/1B

#### LEGEND

Petroleum Pipelines
Clearing Instruments
Areas Approved to Clear

Orthophotography sourced from Landgate

**\_**N 8 Km Λ Scale 1:250,000 (Appoximate when reproduced at A4) Geocentric Datum Australia 1994

Note: the data in this map have not been projected. This may result in geometric distortion or measurement inaccuracies.

all Date 09/11/2017

DAN MACHIN Date 09/11/2017 Officer with delegated authority under Section 20 of the Environmental Protection Act 1986