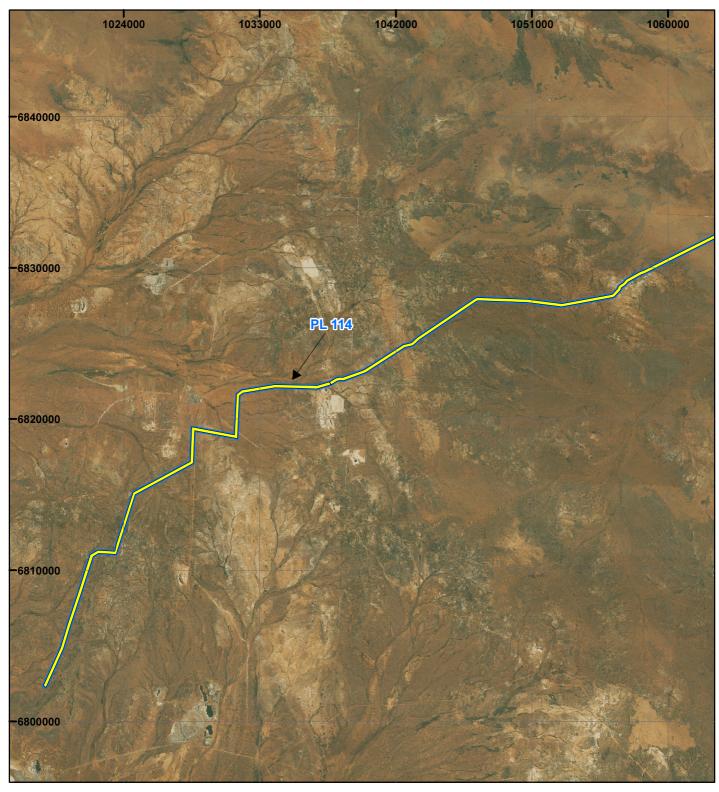

## PLAN 7660/1A

LEGEND

Petroleum Pipelines Clearing Instruments Areas Approved to Clear

Orthophotography sourced from Landgate

 $\leq_{\mathsf{N}}$ 8 Km Λ Scale 1:250,000 (Appoximate when reproduced at A4) Geocentric Datum Australia 1994 Note: the data in this map have not been projected. This may result in geometric distortion or measurement inaccuracies.

all

DAN MACHIN Date 09/11/2017 Officer with delegated authority under Section 20 of the Environmental Protection Act 1986