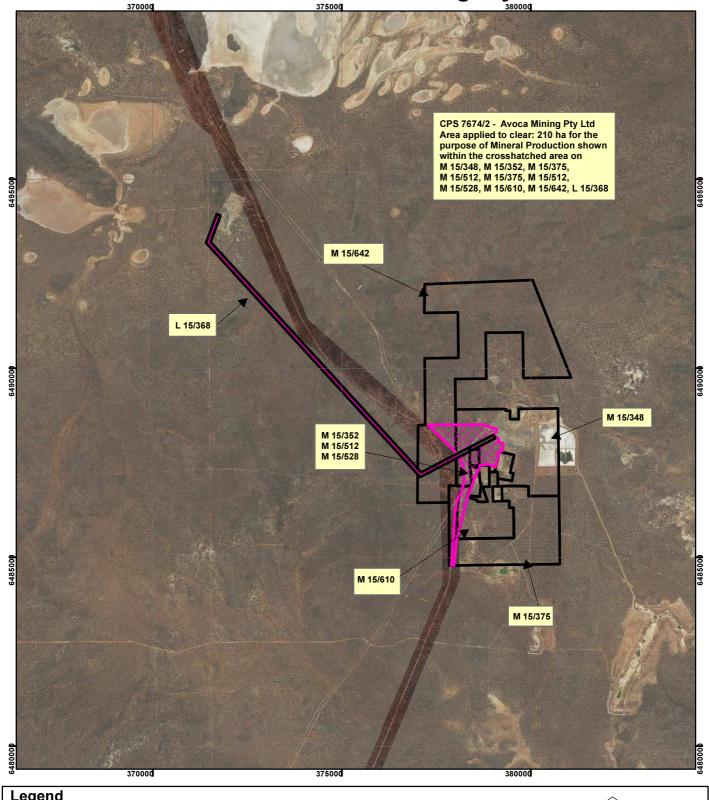

## CPS 7674/2 - Avoca Mining Pty Ltd

| Legend               |                                                                                               |
|----------------------|-----------------------------------------------------------------------------------------------|
| L15_368              |                                                                                               |
| Clearing Instruments | Metres<br>Scale 1:100,000                                                                     |
| TENID                | Geocentric Datum Australia 1994                                                               |
| M 1500348            | Note: the data in this map have not been<br>projected. This may result in geometric           |
| M 1500352            | distortion or measurement inaccuracies.                                                       |
| M 1500375            | Date                                                                                          |
| M 1500512            | Officer with delegated authority under Section 20 of<br>the Environmental Protection Act 1986 |
| M 1500528            | Information derived from this map should be<br>confirmed with the data custodian acknowleged  |
| M 1500610            | by the agency acronym in the legend.                                                          |
| M 1500642            |                                                                                               |