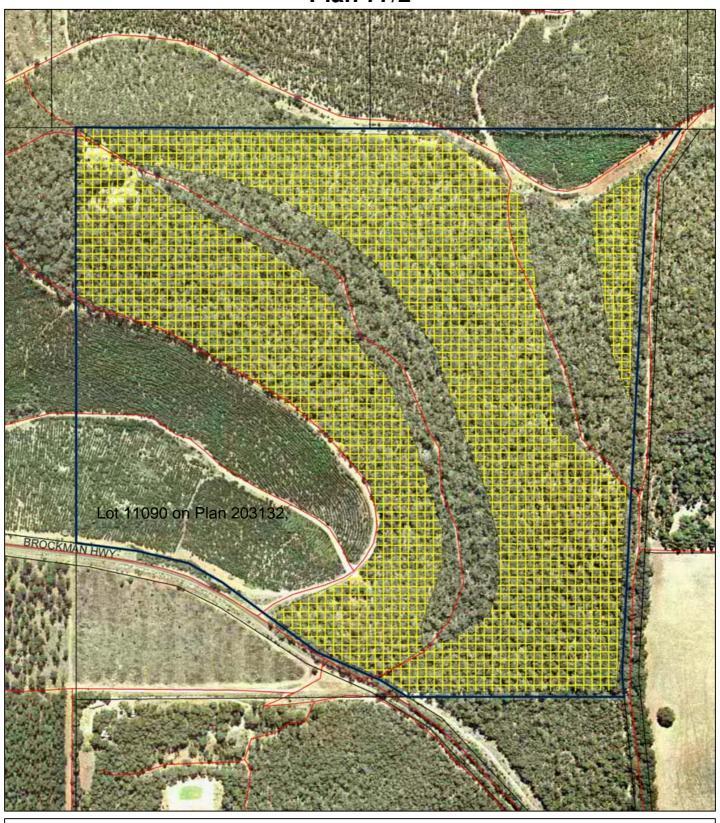

## **Plan 77/2**

## **LEGEND**

Land parcels related to instrument

Clearing Instruments

Areas Approved to Clear

N Road Centrelines - DLI 1/5/04

☐ Cadastre - DLI 1/03/04 Bridgetown 1m Orthomosaic -

Bridgetown 1m Orthomosaic -DOLA 011 Donnybrook\_SE 50cm

Scale 1:5000
Approximate when reproduced at A4)

## Geocentric Datum Australia 1994

Note: the data in this map have not been projected. This may result in geometric distortion or measurement inaccuracies.

Derek Carew-Hopkins

Chief Executive Officer, Department of Environment

Information derived from this map should be confirmed with the data custodian acknowleged by the agency acronym in the legend.