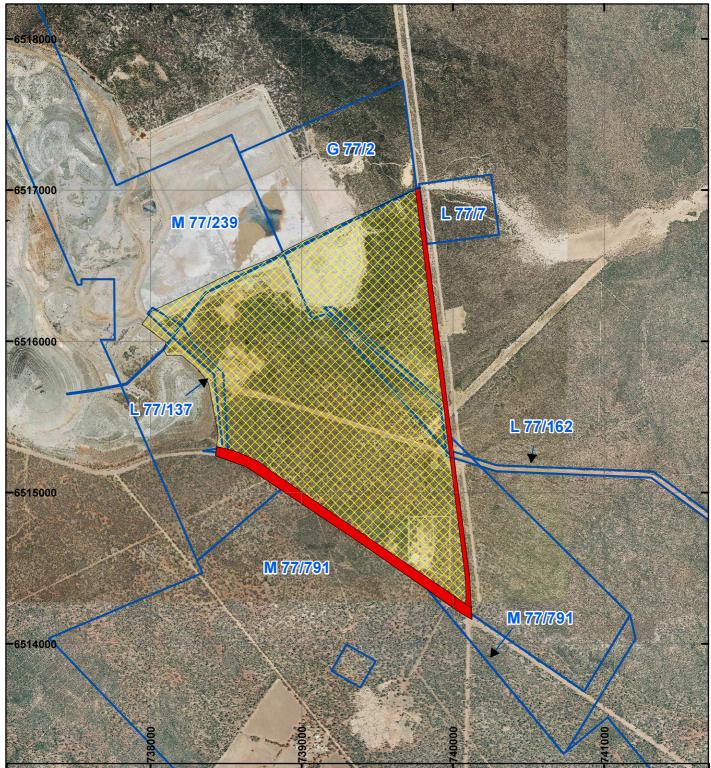

## PLAN 7734/1

## LEGEND

Mining Tenements

**Clearing Instruments** 

Areas Approved to Clear
Areas Subject to Conditions

Orthophotography sourced from Landgate

 $\Delta$ 1,000 M Scale 1:25,000 (Appoximate when reproduced at A4) Geocentric Datum Australia 1994 Note: the data in this map have not been projected. This may result in geometric distortion or measurement inaccuracies. a DAN MACHIN Date 12/10/2017 Officer with delegated authority under Section 20 of the Environmental Protection Act 1986 Information derived from this map should be confirmed with the data custodian acknowlege by the agency acronym in the legend. eged 121