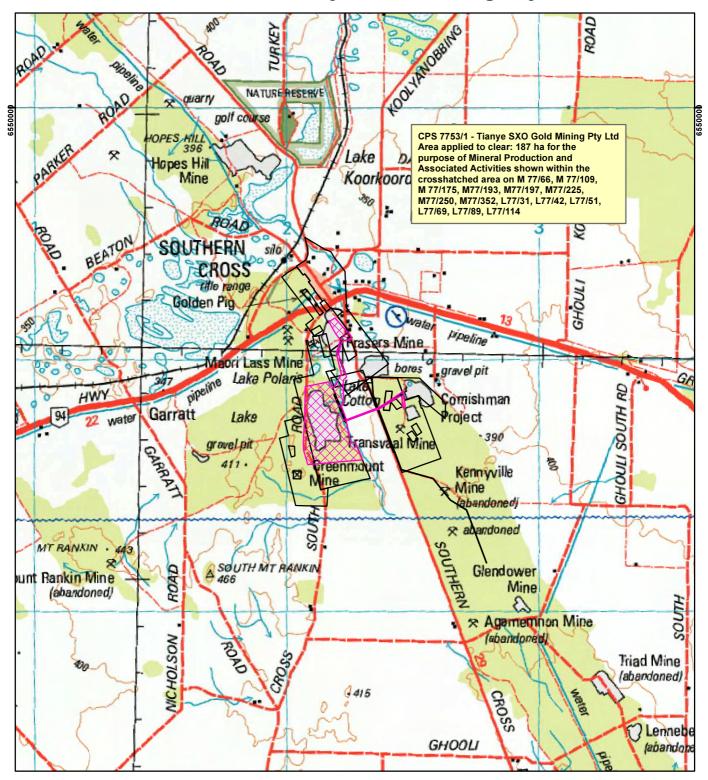

## CPS 7753/1 - Tianye SXO Mining Pty Ltd

| Legend               |                                                                                               |
|----------------------|-----------------------------------------------------------------------------------------------|
| Clearing Instruments | 0 <b>N</b> 6,000                                                                              |
| TENID                |                                                                                               |
| L 7700031            | Metres<br>Scale 1:150,000                                                                     |
| L 7700042            | Scale 1.150,000                                                                               |
| L 7700051            | Geocentric Datum Australia 1994                                                               |
| L 7700069            | Note: the data in this map have not been                                                      |
| L 7700089            | projected. This may result in geometric<br>distortion or measurement inaccuracies.            |
| L 7700114            |                                                                                               |
| M 7700066            | Date                                                                                          |
| M 7700109            |                                                                                               |
| M 7700175            | Officer with delegated authority under Section 20 of<br>the Environmental Protection Act 1986 |
| M 7700193            | Information derived from this map should be                                                   |
| M 7700197            | confirmed with the data custodian acknowleged                                                 |
| M 7700225            | by the agency acronym in the legend.                                                          |
| M 7700250            | ST WANT A                                                                                     |
| M 7700352            |                                                                                               |