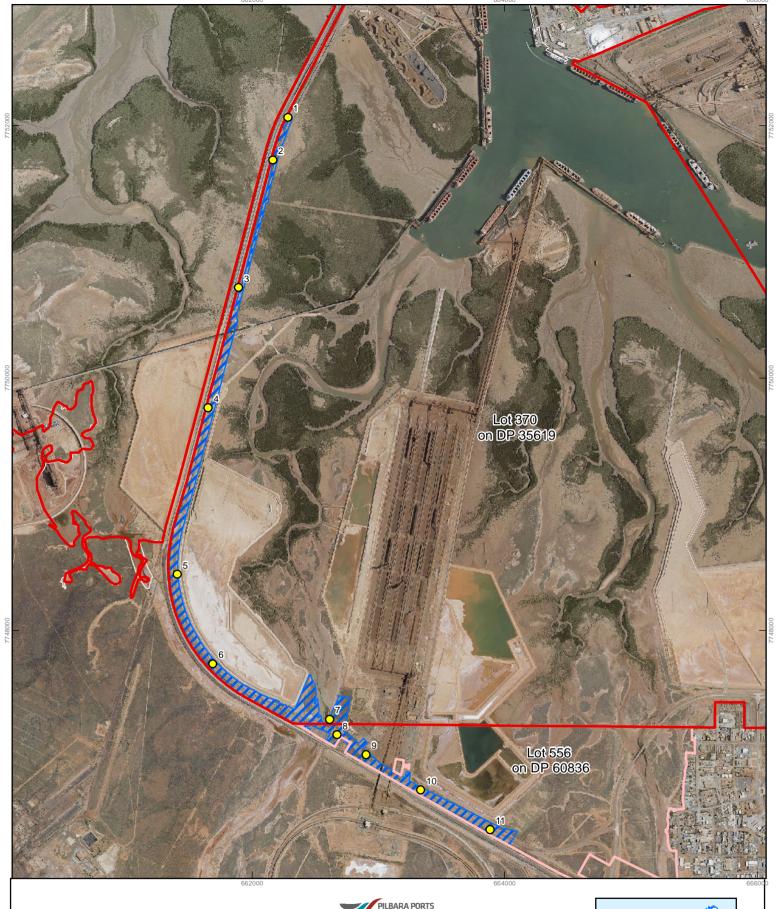

Attachment 2: Port of Port Hedland Utah Road **Pavement Rehabilitation Project** (Lot 370 On DP35619 and Lot 556 on DP60836)

Photo Points

Area Permit - (557416 m2)

Reserves Under Management Order to PPA

PPA Port Vested Boundary

Imagery Source: AAM March 2017 Requested by PPA Sustainability Coordinator 2017 11 07 Ref: PH-004-075-01-10 Purpose Permit

07 November 2017 500 750 1,000 Metres 1:30,000 (at A4 size)

The Pilbara Ports Authority make no representations or warranties about the accuracy, reliability, currency, completeness or suitability of this plan and accepts no liability or responsibility of any kind for any expenses, losses, damages and/or costs which are or may be incurred by any party from the use of this plan.