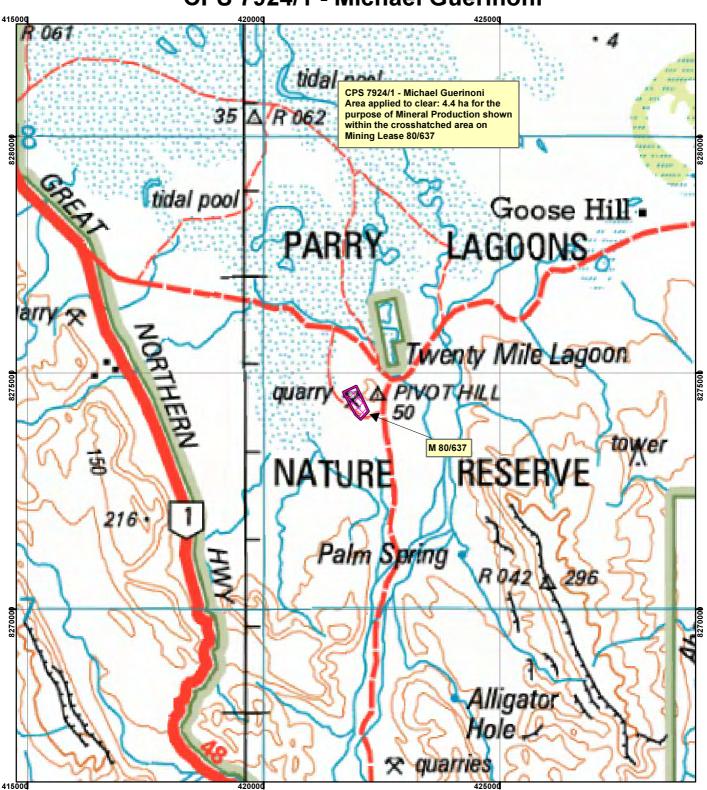

## CPS 7924/1 - Michael Guerinoni

 Legend
 Image: Scale 1:80,000

 Image: Clearing Instruments
 Geocentric Datum Australia 1994

 Image: TENSTATUS
 Note: the data in this map have not been projected. This may result in geometric distortion or measurement inaccuracies.