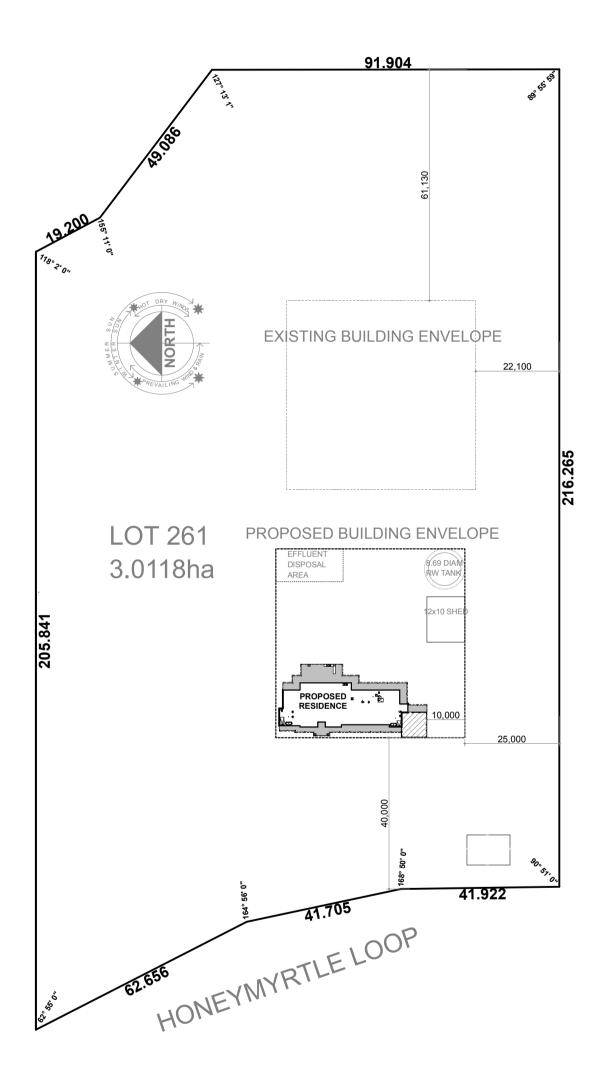

## SITE PLAN SCALE 1:1000

AMENDMENTS:

OFFICE 22/8 SUSTAINABLE AVE BIBRA LAKE WA 6163 POSTAL: PO BOX 3358 SUCCESS WA 6964

TEL: (08)94186600 FAX: (08)94186875

Addr LO HO FOF

| 1 | GEOFF & REBECCA HOLTMEULEN                                                                                                                                                              |   | PLANS -DOUBLE - SITE PLAN |                  |                   |  |  |
|---|-----------------------------------------------------------------------------------------------------------------------------------------------------------------------------------------|---|---------------------------|------------------|-------------------|--|--|
|   | Address:<br>LOT 261                                                                                                                                                                     | - | Scale: as                 | s noted          | Date: -           |  |  |
| • | HONEYMYRTLE LOOP                                                                                                                                                                        |   | Status: C                 | ONSTRUCTION DWGS | VGS Checked By: - |  |  |
|   | FORRESTDALE 6112                                                                                                                                                                        |   | Project No: -             |                  | Wind Zone : -     |  |  |
|   | The builder shall check and verify all dimensions and verify all errors and omissions to the Architect. Do not scale the drawings. Drawings shall not be used for construction purposes |   | Drawing No.:              |                  |                   |  |  |
|   | until issued by the Architect for construction.                                                                                                                                         |   | Plot Date:                | 12/12/2017       |                   |  |  |

Drawing Title: