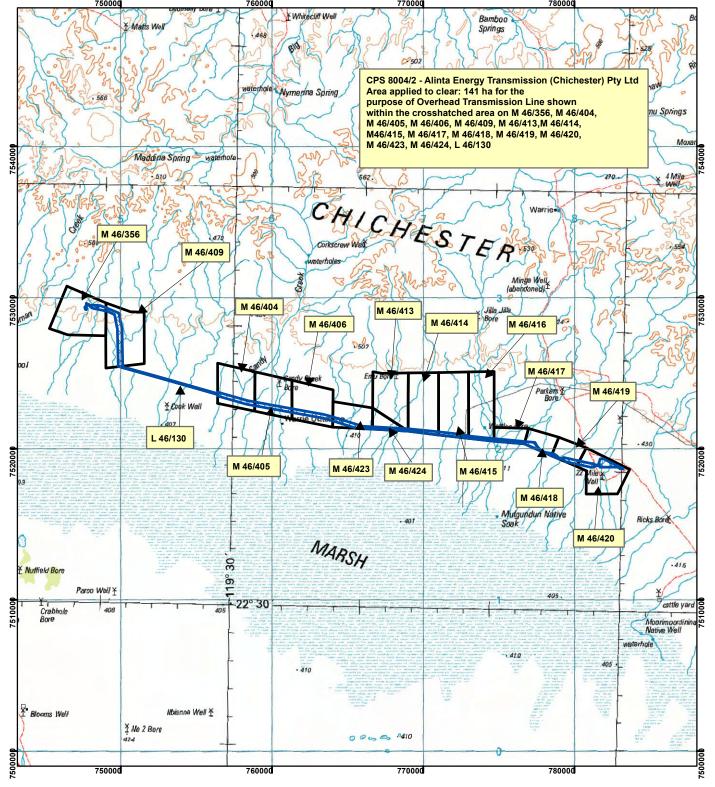

## CPS 8004/2 - Alinta Energy Transmission (Chichester) Pty Ltd

## Legend

| 3     |                      |
|-------|----------------------|
|       | Clearing Instruments |
| TENID |                      |
|       | 4600130              |
|       | A 4600356            |
|       | A 4600404            |
|       | A 4600405            |
|       | A 4600406            |
|       | A 4600409            |
|       | A 4600413            |
|       | A 4600414            |
|       | A 4600415            |
|       | A 4600416            |
|       | A 4600417            |
|       | A 4600418            |
|       | A 4600419            |
|       | A 4600420            |
|       | A 4600423            |
|       | A 4600424            |