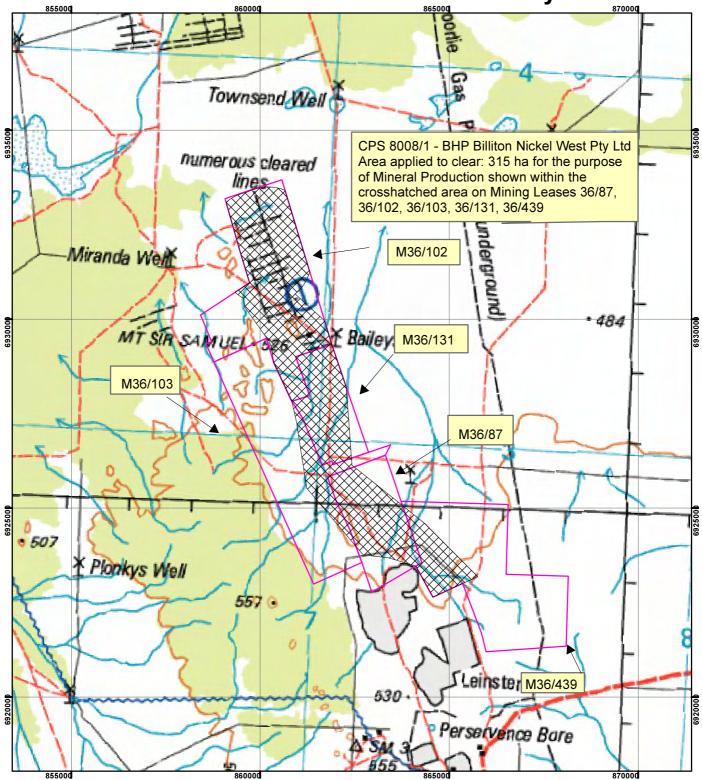

## CPS 8008/1 - BHP Billiton Nickel West Pty Ltd

| Legend               |                                                                                                                                      |
|----------------------|--------------------------------------------------------------------------------------------------------------------------------------|
| Clearing Instruments | 0 4,000                                                                                                                              |
| TENID                | Scale 1:100,000                                                                                                                      |
| M 3600087            | Geocentric Datum Australia 1994                                                                                                      |
| M 3600102            | Note: the data in this map have not been<br>projected. This may result in geometric<br>distortion or measurement inaccuracies.       |
| M 3600103            |                                                                                                                                      |
| M 3600131            | Date                                                                                                                                 |
| M 3600439            | Officer with delegated authority under Section 20 of<br>the Environmental Protection Act 1986                                        |
|                      | Information derived from this map should be<br>confirmed with the data custodian acknowleged<br>by the agency acronym in the legend. |
|                      |                                                                                                                                      |