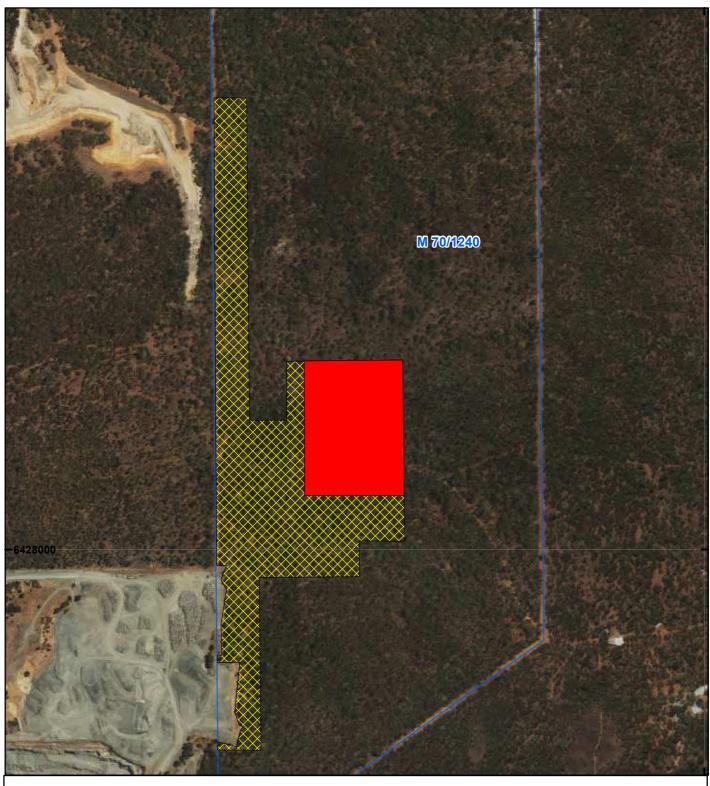

## **PLAN 8038/1**

## **LEGEND**

■ Mining Tenements

**Clearing Instruments** 

Area Approved to Clear

Area Subject to Conditions

Orthophotography sourced from Landgate

ppoximate when reproduced at A4)

Geocentric Datum Australia 1994

Note: the data in this map have not been projected. This may result in geometric distortion or measurement inaccuracies.

DANIEL ENDACOTT Date 12/11/2020 Officer with delegated authority under Section 20 of the Environmental Protection Act 1986

Information derived from this map should be confirmed with the data custodian acknowleged by the agency acronym in the legend.